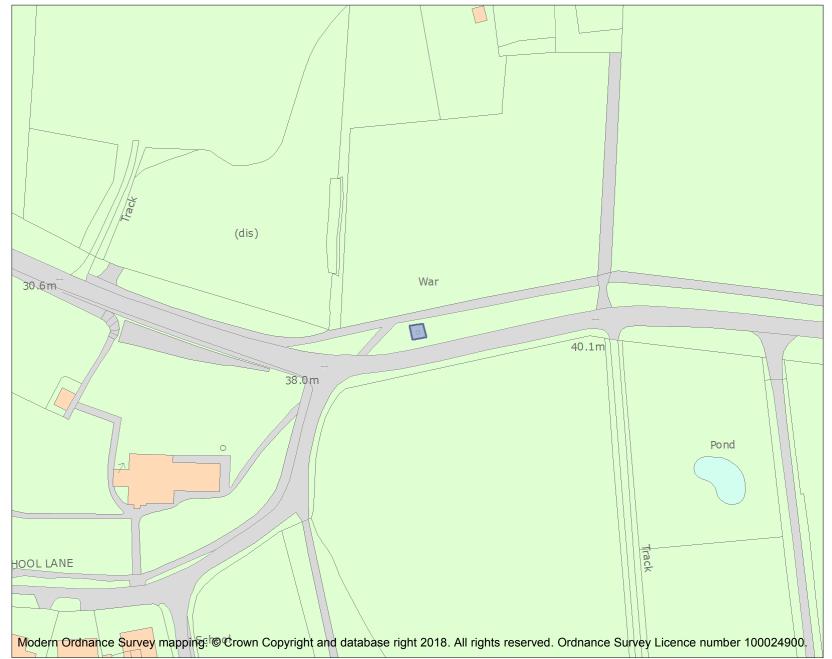

This is an A4 sized map and should be printed full size at A4 with no page scaling set.

Name: Rudston War Memorial

Heritage Category:

Listing 1430672

List Entry No :

Grade:

County:

District: East Riding of Yorkshire

Parish: Rudston

For all entries pre-dating 4 April 2011 maps and national grid references do not form part of the official record of a listed building. In such cases the map here and the national grid reference are generated from the list entry in the official record and added later to aid identification of the principal listed building or buildings.

For all list entries made on or after 4 April 2011 the map here and the national grid reference do form part of the official record. In such cases the map and the national grid reference are to aid identification of the principal listed building or buildings only and must be read in conjunction with other information in the record.

This map was delivered electronically and when printed may not be to scale and may be subject to distortions.

List Entry NGR: TA0986967779

**Map Scale:** 1:1250

Print Date: 7 May 2024

HistoricEngland.org.uk