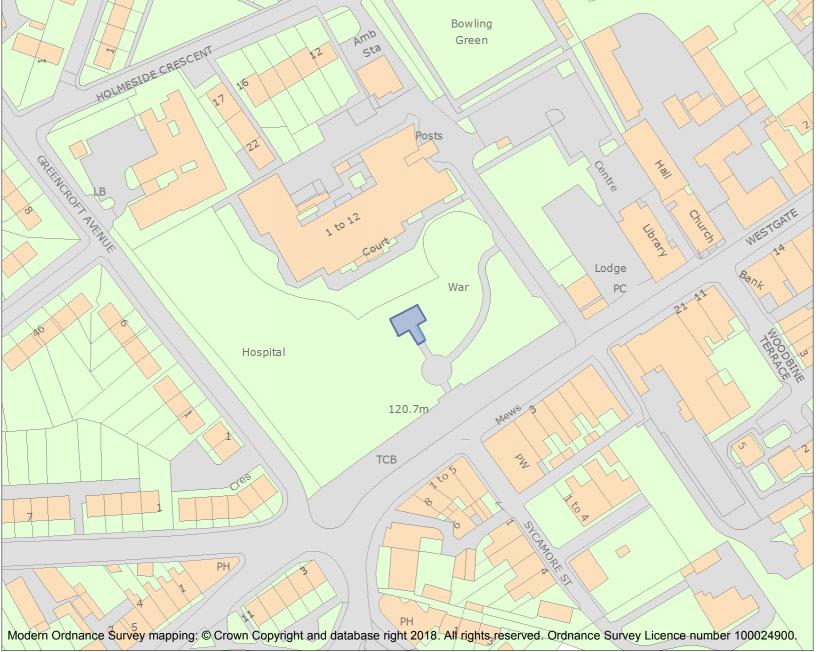

This is an A4 sized map and should be printed full size at A4 with no page scaling set.

Name: Haltwhistle Memorial Cross

Heritage Category:

Listing 1430835

List Entry No :

Grade:
County:

District: Northumberland

This map was delivered electronically and when printed may not be to scale and may be subject to distortions.

List Entry NGR: NY7047063998

**Map Scale:** 1:1250

Print Date: 4 May 2024

HistoricEngland.org.uk