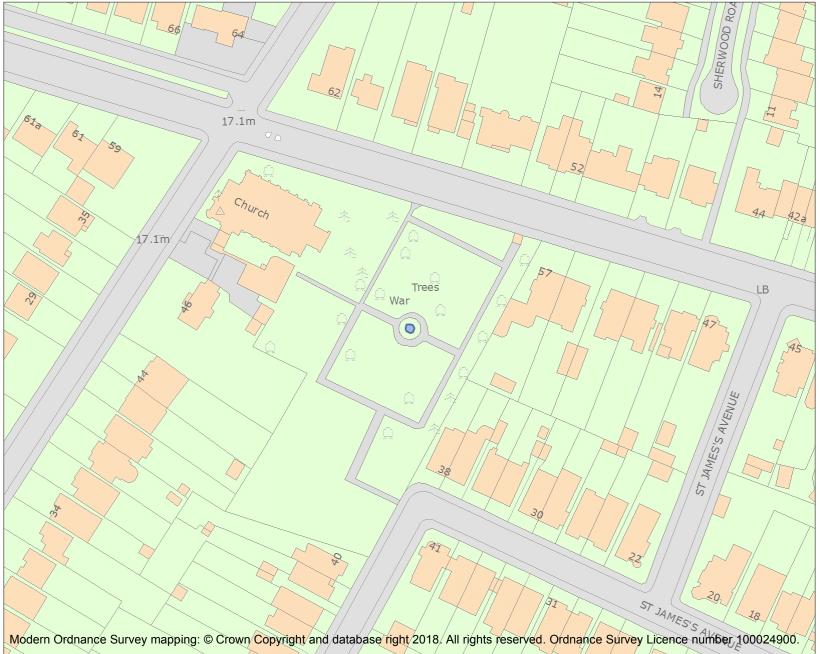

This is an A4 sized map and should be printed full size at A4 with no page scaling set.

Name: Hampton Hill War Memorial

Heritage Category:

Listing

List Entry No: 1430841

Grade:

County: Greater London Authority

District: Richmond upon Thames

Parish: Non Civil Parish

For all entries pre-dating 4 April 2011 maps and national grid references do not form part of the official record of a listed building. In such cases the map here and the national grid reference are generated from the list entry in the official record and added later to aid identification of the principal listed building or buildings.

For all list entries made on or after 4 April 2011 the map here and the national grid reference do form part of the official record. In such cases the map and the national grid reference are to aid identification of the principal listed building or buildings only and must be read in conjunction with other information in the record.

Any object or structure fixed to the principal building or buildings and any object or structure within the curtilage of the building, which, although not fixed to the building, forms part of the land and has done so since before 1st July, 1948 is by law to be treated as part of the listed building.

This map was delivered electronically and when printed may not be to scale and may be subject to distortions.

List Entry NGR: TQ1406271377

**Map Scale:** 1:1250

Print Date: 3 May 2024

HistoricEngland.org.uk