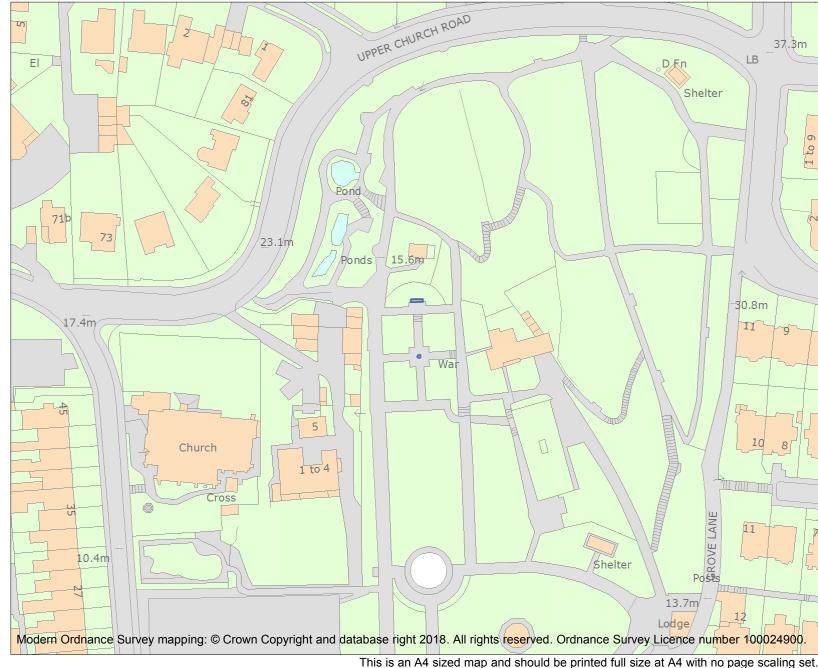

For all entries pre-dating 4 April 2011 maps and national grid references do not form part of the official record of a listed building. In such cases the map here and the national grid reference are generated from the list entry in the official record and added later to aid identification of the principal listed building or buildings.

For all list entries made on or after 4 April 2011 the map here and the national grid reference do form part of the official record. In such cases the map and the national grid reference are to aid identification of the principal listed building or buildings only and must be read in conjunction with other information in the record.

This map was delivered electronically and when printed may not be to scale and may be subject to distortions.

| List Entry NGR: | ST3186261994 |
|-----------------|--------------|
| Map Scale:      | 1:1250       |
| Print Date:     | 9 May 2024   |

Name: Grove Park War Memorial

HistoricEngland.org.uk