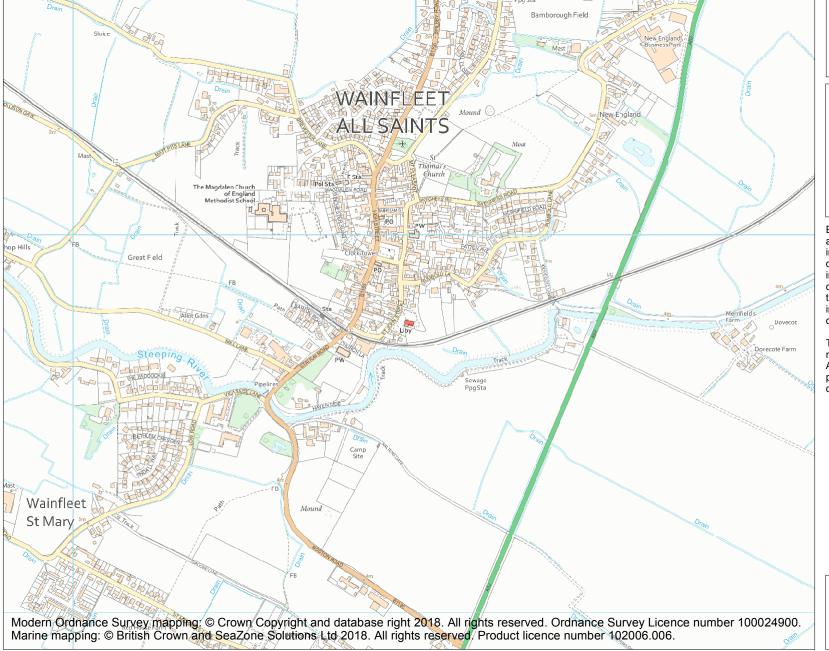

This is an A4 sized map and should be printed full size at A4 with no page scaling set.

Name: The Magdalen College School

**Heritage Category:** 

Scheduling

**List Entry No:** 

1004931

County: Lincolnshire

District: East Lindsey

Parish: Wainfleet All Saints

Each official record of a scheduled monument contains a map. New entries on the schedule from 1988 onwards include a digitally created map which forms part of the official record. For entries created in the years up to and including 1987 a hand-drawn map forms part of the official record. The map here has been translated from the official map and that process may have introduced inaccuracies. Copies of maps that form part of the official record can be obtained from Historic England.

This map was delivered electronically and when printed may not be to scale and may be subject to distortions. All maps and grid references are for identification purposes only and must be read in conjunction with other information in the record.

**List Entry NGR:** TF 49888 58766

**Map Scale:** 1:10000

Print Date: 7 May 2024

HistoricEngland.org.uk