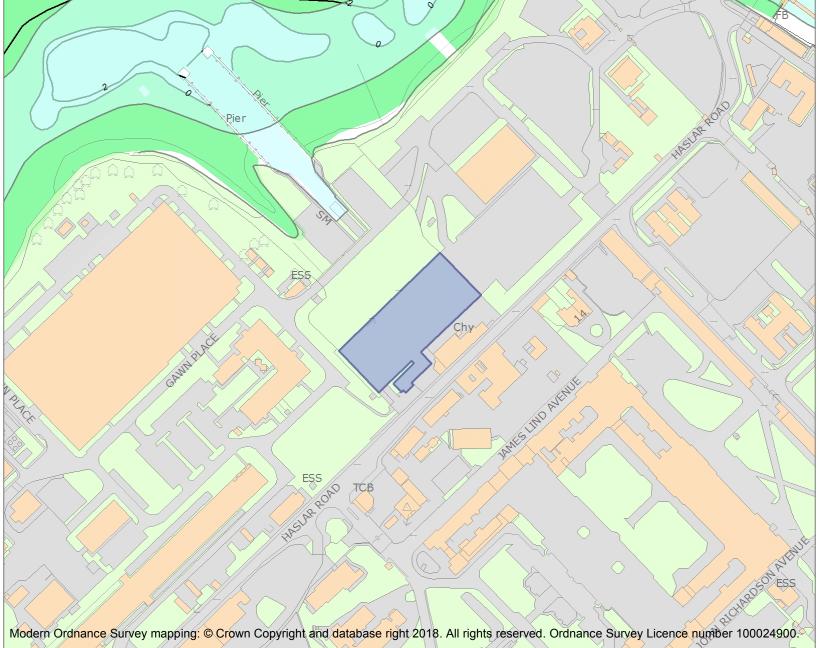

This is an A4 sized map and should be printed full size at A4 with no page scaling set.

Name: Gunboat Sheds and Workshops

Heritage Category:

Listing

1431190

List Entry No :

Grade:

County: Hampshire

District: Gosport

Parish: Non Civil Parish

For all entries pre-dating 4 April 2011 maps and national grid references do not form part of the official record of a listed building. In such cases the map here and the national grid reference are generated from the list entry in the official record and added later to aid identification of the principal listed building or buildings.

For all list entries made on or after 4 April 2011 the map here and the national grid reference do form part of the official record. In such cases the map and the national grid reference are to aid identification of the principal listed building or buildings only and must be read in conjunction with other information in the record.

Any object or structure fixed to the principal building or buildings and any object or structure within the curtilage of the building, which, although not fixed to the building, forms part of the land and has done so since before 1st July, 1948 is by law to be treated as part of the listed building.

This map was delivered electronically and when printed may not be to scale and may be subject to distortions.

List Entry NGR: SZ6172198973

**Map Scale:** 1:2500

Print Date: 5 May 2024

HistoricEngland.org.uk