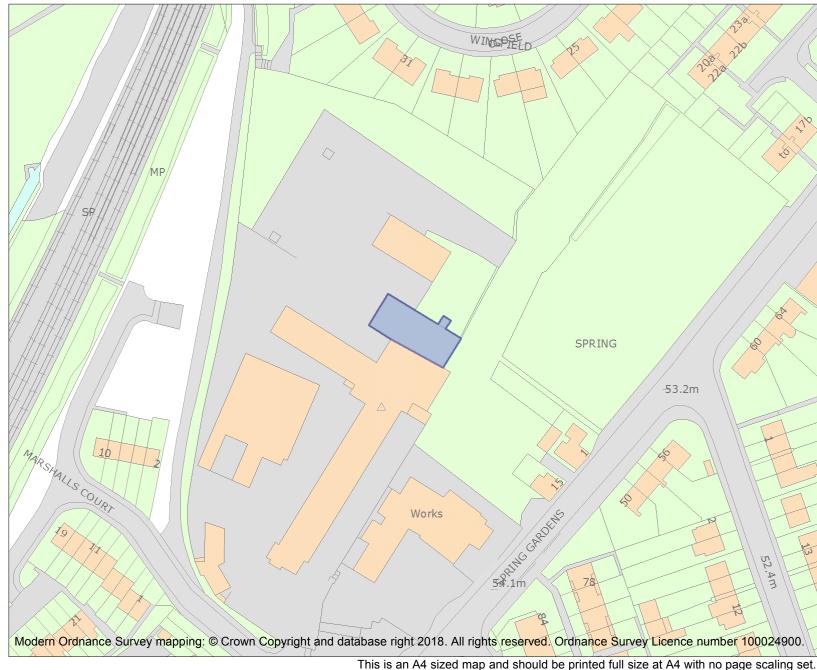

For all entries pre-dating 4 April 2011 maps and national grid references do not form part of the official record of a listed building. In such cases the map here and the national grid reference are generated from the list entry in the official record and added later to aid identification of the principal listed building or buildings.

For all list entries made on or after 4 April 2011 the map here and the national grid reference do form part of the official record. In such cases the map and the national grid reference are to aid identification of the principal listed building or buildings only and must be read in conjunction with other information in the record.

This map was delivered electronically and when printed may not be to scale and may be subject to distortions.

| List Entry NGR: | SJ4989013866 |
|-----------------|--------------|
| Map Scale:      | 1:1250       |
| Print Date:     | 5 May 2024   |

Name: Shrewsbury Flaxmill Maltings: Flax Warehouse

HistoricEngland.org.uk