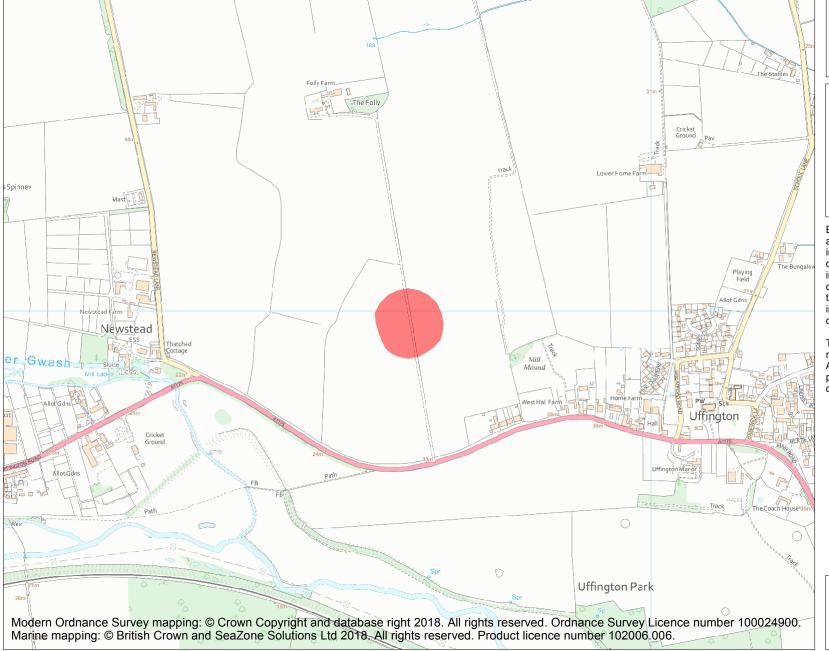

This is an A4 sized map and should be printed full size at A4 with no page scaling set.

Name: Causewayed camp

Heritage Category:

Scheduling

1004938

**List Entry No:** 

County: Lincolnshire

District: South Kesteven

Parish: Uffington

Each official record of a scheduled monument contains a map. New entries on the schedule from 1988 onwards include a digitally created map which forms part of the official record. For entries created in the years up to and including 1987 a hand-drawn map forms part of the official record. The map here has been translated from the official map and that process may have introduced inaccuracies. Copies of maps that form part of the official record can be obtained from Historic England.

This map was delivered electronically and when printed may not be to scale and may be subject to distortions. All maps and grid references are for identification purposes only and must be read in conjunction with other information in the record.

**List Entry NGR:** TF 05361 07967

**Map Scale:** 1:10000

Print Date: 24 April 2024