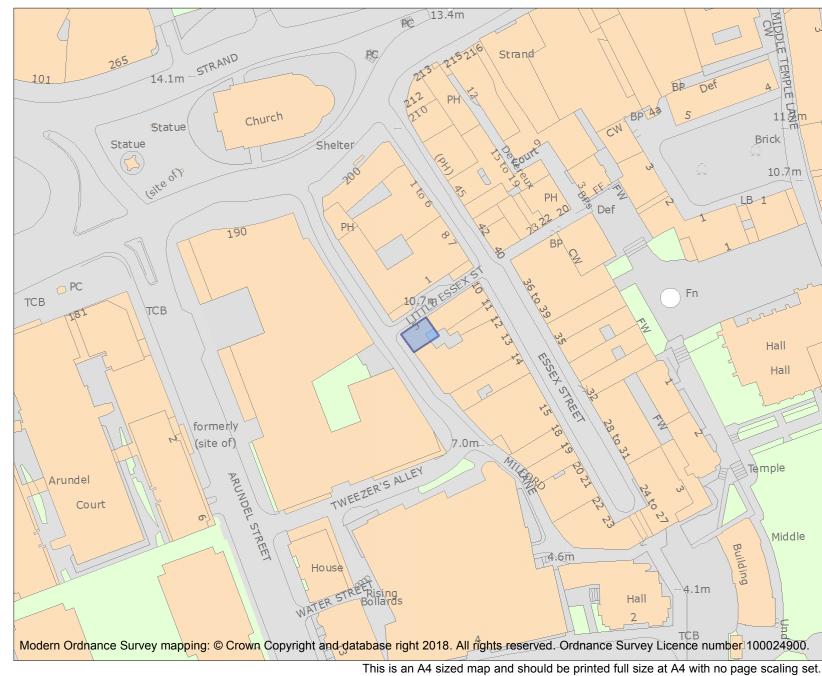

For all entries pre-dating 4 April 2011 maps and national grid references do not form part of the official record of a listed building. In such cases the map here and the national grid reference are generated from the list entry in the official record and added later to aid identification of the principal listed building or buildings.

For all list entries made on or after 4 April 2011 the map here and the national grid reference do form part of the official record. In such cases the map and the national grid reference are to aid identification of the principal listed building or buildings only and must be read in conjunction with other information in the record.

This map was delivered electronically and when printed may not be to scale and may be subject to distortions.

| List Entry NGR: | TQ3102880966  |
|-----------------|---------------|
| Map Scale:      | 1:1250        |
| Print Date:     | 28 April 2024 |