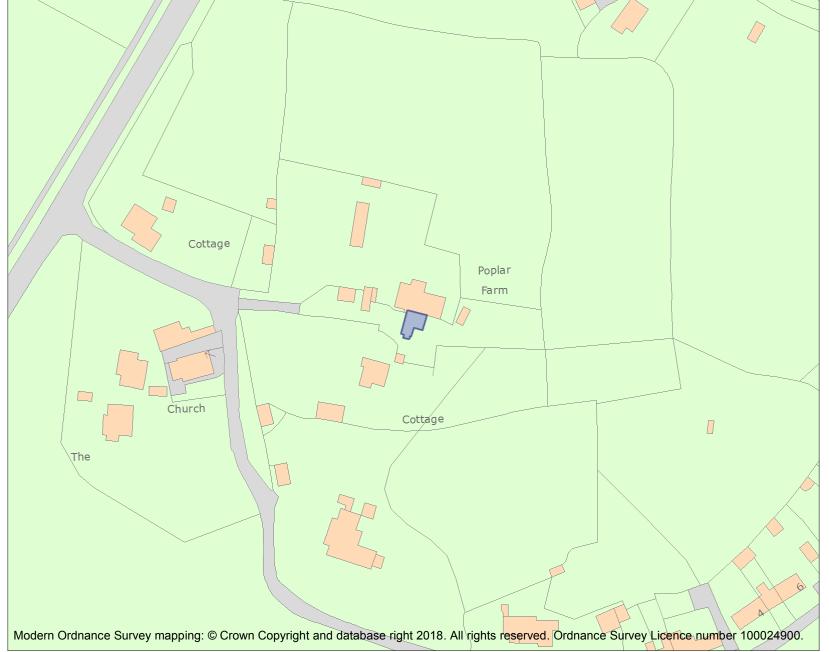

This is an A4 sized map and should be printed full size at A4 with no page scaling set.

Name: Poplar Farm Cottage

Heritage Category:

Listing

List Entry No :

1432302

Grade:

County: East Sussex

This map was delivered electronically and when printed may not be to scale and may be subject to distortions.

List Entry NGR: TQ4233734095

**Map Scale:** 1:1250

Print Date: 16 May 2024

HistoricEngland.org.uk