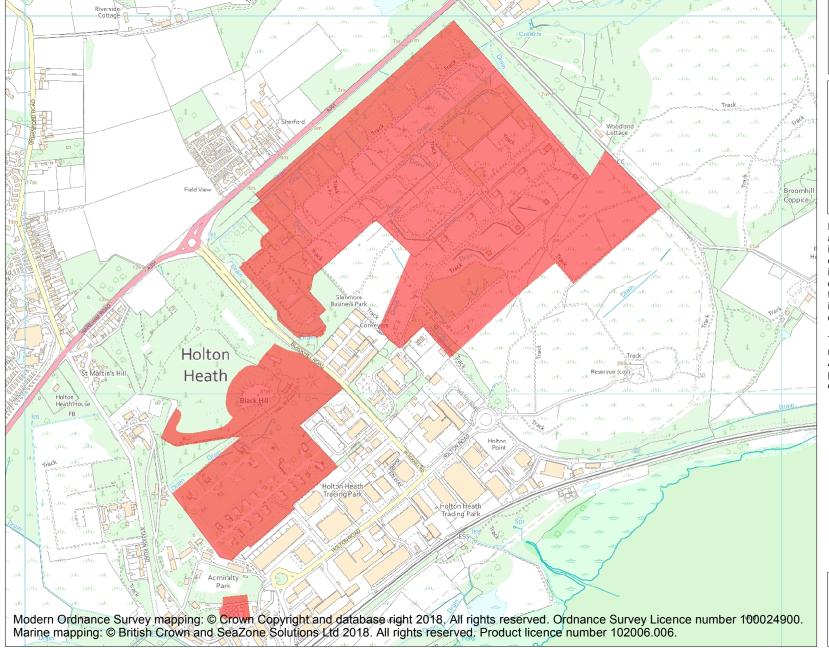

This is an A4 sized map and should be printed full size at A4 with no page scaling set.

Name: Former Royal Naval Cordite Factory

Heritage Category:

Scheduling

**List Entry No:** 

1019151

County:

District: Dorset

Parish: Wareham St. Martin

Each official record of a scheduled monument contains a map. New entries on the schedule from 1988 onwards include a digitally created map which forms part of the official record. For entries created in the years up to and including 1987 a hand-drawn map forms part of the official record. The map here has been translated from the official map and that process may have introduced inaccuracies. Copies of maps that form part of the official record can be obtained from Historic England.

This map was delivered electronically and when printed may not be to scale and may be subject to distortions. All maps and grid references are for identification purposes only and must be read in conjunction with other information in the record.

List Entry NGR: SY9502091195

Map Scale:

1:10000

Print Date:

29 April 2024

HistoricEngland.org.uk