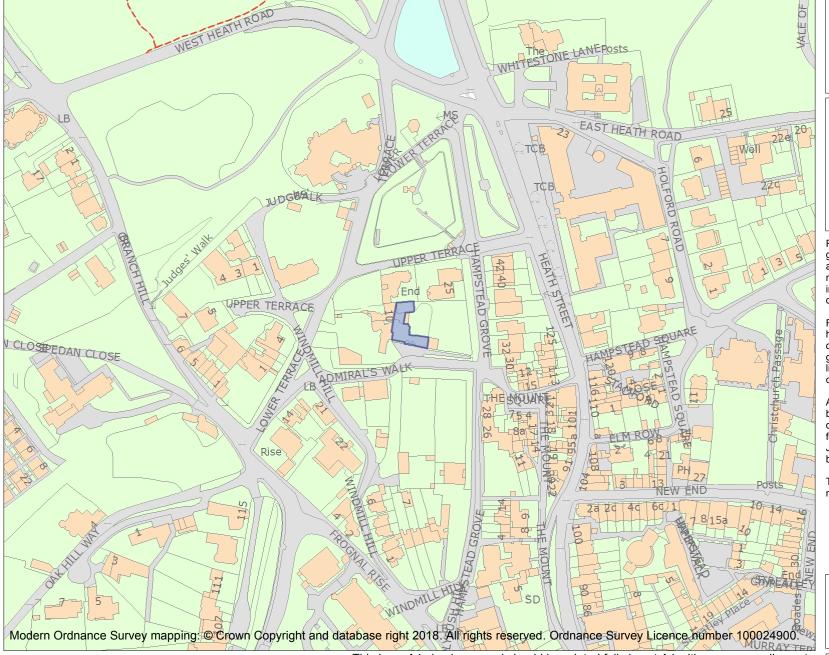

This is an A4 sized map and should be printed full size at A4 with no page scaling set.

Name: Admiral's House

Heritage Category:

Listing

List Entry No: 1378582

Grade:

County: Greater London Authority

District: Camden

Parish: Non Civil Parish

For all entries pre-dating 4 April 2011 maps and national grid references do not form part of the official record of a listed building. In such cases the map here and the national grid reference are generated from the list entry in the official record and added later to aid identification of the principal listed building or buildings.

For all list entries made on or after 4 April 2011 the map here and the national grid reference do form part of the official record. In such cases the map and the national grid reference are to aid identification of the principal listed building or buildings only and must be read in conjunction with other information in the record.

Any object or structure fixed to the principal building or buildings and any object or structure within the curtilage of the building, which, although not fixed to the building, forms part of the land and has done so since before 1st July, 1948 is by law to be treated as part of the listed building.

This map was delivered electronically and when printed may not be to scale and may be subject to distortions.

**List Entry NGR:** TQ 26256 86103

**Map Scale:** 1:2500

Print Date: 28 April 2024

HistoricEngland.org.uk