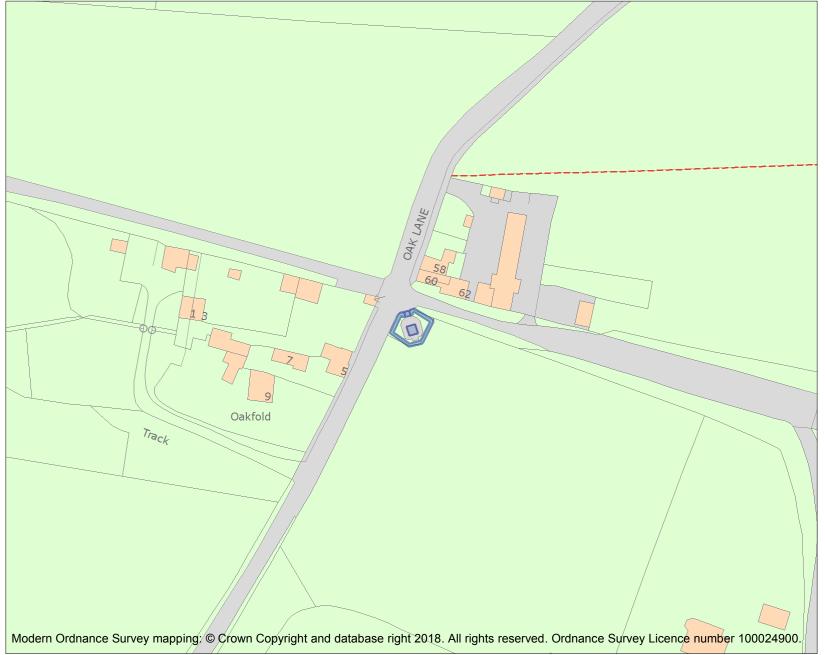

This is an A4 sized map and should be printed full size at A4 with no page scaling set.

Name: Kerridge War Memorial

Heritage Category:

Listing

1432638

List Entry No :

Grade:

County:

This map was delivered electronically and when printed may not be to scale and may be subject to distortions.

**List Entry NGR:** SJ9342076651

**Map Scale:** 1:1250

Print Date: 29 April 2024

HistoricEngland.org.uk