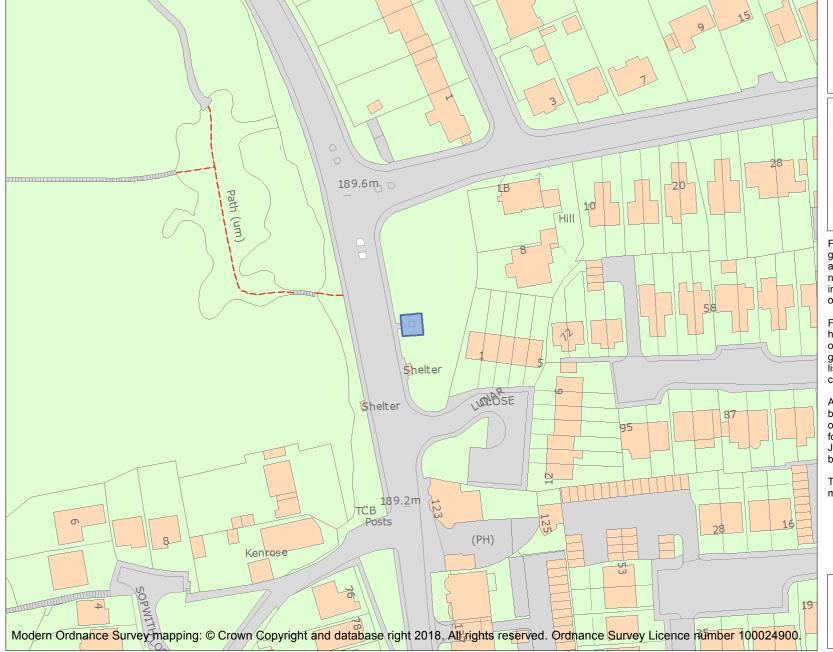

This is an A4 sized map and should be printed full size at A4 with no page scaling set.

Name: Biggin Hill War Memorial

Heritage Category:

Listing

1432781

List Entry No :

Grade:

County: Greater London Authority

District: Bromley

Parish: Non Civil Parish

For all entries pre-dating 4 April 2011 maps and national grid references do not form part of the official record of a listed building. In such cases the map here and the national grid reference are generated from the list entry in the official record and added later to aid identification of the principal listed building or buildings.

For all list entries made on or after 4 April 2011 the map here and the national grid reference do form part of the official record. In such cases the map and the national grid reference are to aid identification of the principal listed building or buildings only and must be read in conjunction with other information in the record.

Any object or structure fixed to the principal building or buildings and any object or structure within the curtilage of the building, which, although not fixed to the building, forms part of the land and has done so since before 1st July, 1948 is by law to be treated as part of the listed building.

This map was delivered electronically and when printed may not be to scale and may be subject to distortions.

List Entry NGR: TQ4178659440

**Map Scale:** 1:1250

Print Date: 30 April 2024

HistoricEngland.org.uk