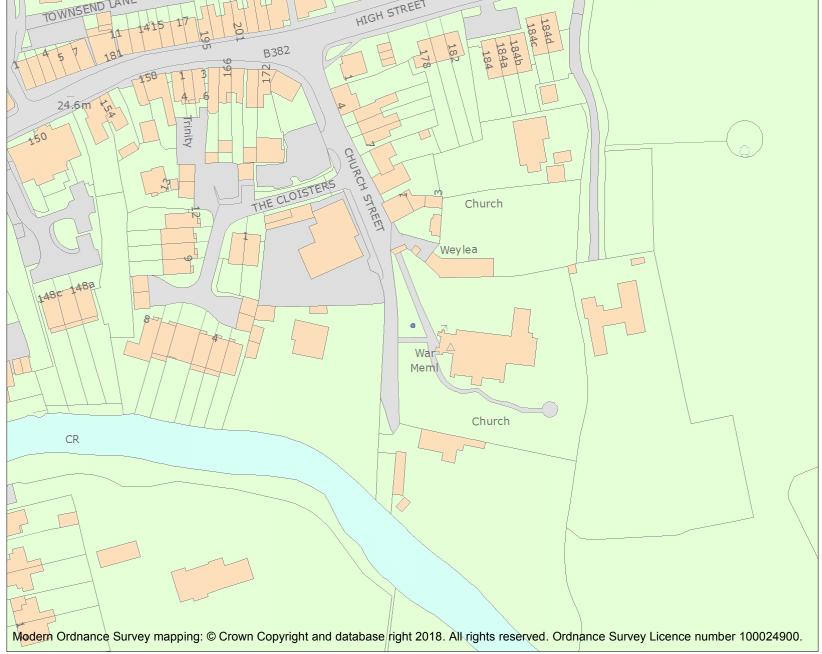

This is an A4 sized map and should be printed full size at A4 with no page scaling set.

Name: Old Woking War Memorial

Heritage Category:

Listing 1432851

List Entry No :

Grade:

County: Surrey

District: Woking

This map was delivered electronically and when printed may not be to scale and may be subject to distortions.

List Entry NGR: TQ0206056855

**Map Scale:** 1:1250

Print Date: 2 May 2024

HistoricEngland.org.uk