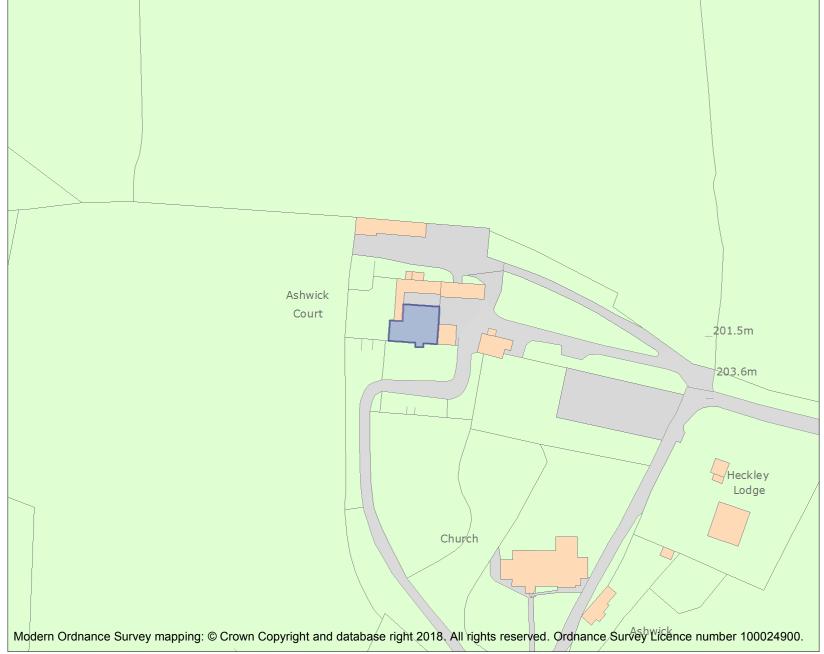

This is an A4 sized map and should be printed full size at A4 with no page scaling set.

Name: ASHWICK COURT

Heritage Category:

Listing

List Entry No: 1058473

Grade:

County: Somerset

District: Mendip

Parish: Ashwick

For all entries pre-dating 4 April 2011 maps and national grid references do not form part of the official record of a listed building. In such cases the map here and the national grid reference are generated from the list entry in the official record and added later to aid identification of the principal listed building or buildings.

For all list entries made on or after 4 April 2011 the map here and the national grid reference do form part of the official record. In such cases the map and the national grid reference are to aid identification of the principal listed building or buildings only and must be read in conjunction with other information in the record.

This map was delivered electronically and when printed may not be to scale and may be subject to distortions.

List Entry NGR: ST6366948500

**Map Scale:** 1:1250

Print Date: 27 April 2024

HistoricEngland.org.uk