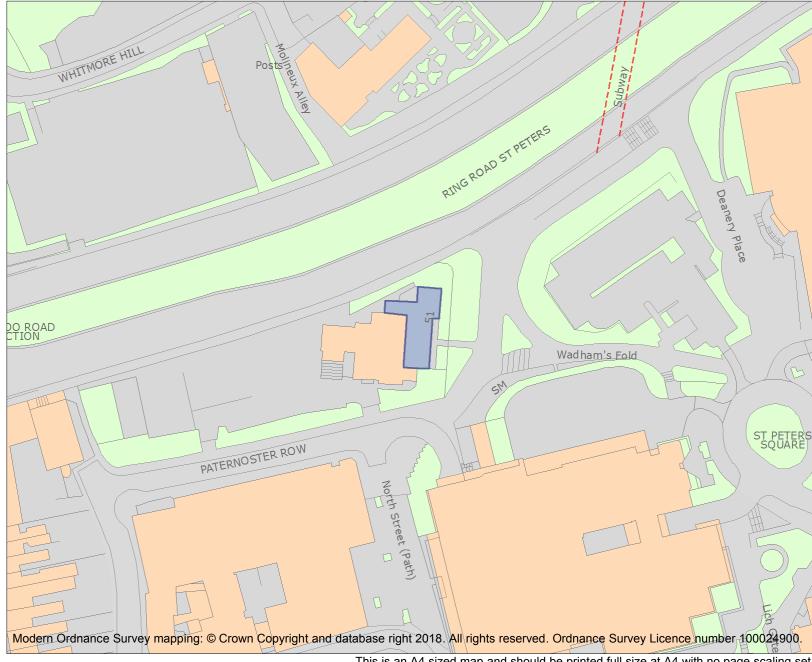

For all entries pre-dating 4 April 2011 maps and national grid references do not form part of the official record of a listed building. In such cases the map here and the national grid reference are generated from the list entry in the official record and added later to aid identification of the principal listed building or buildings.

For all list entries made on or after 4 April 2011 the map here and the national grid reference do form part of the official record. In such cases the map and the national grid reference are to aid identification of the principal listed building or buildings only and must be read in conjunction with other information in the record.

Any object or structure fixed to the principal building or buildings and any object or structure within the curtilage of the building, which, although not fixed to the building, forms part of the land and has done so since before 1st July, 1948 is by law to be treated as part of the listed building.

This map was delivered electronically and when printed may not be to scale and may be subject to distortions.

|   | ist Entry NGR: | SO9126998898  |
|---|----------------|---------------|
| N | /lap Scale:    | 1:1250        |
| F | Print Date:    | 27 April 2024 |

This is an A4 sized map and should be printed full size at A4 with no page scaling set.

HistoricEngland.org.uk

Name: GIFFARD HOUSE