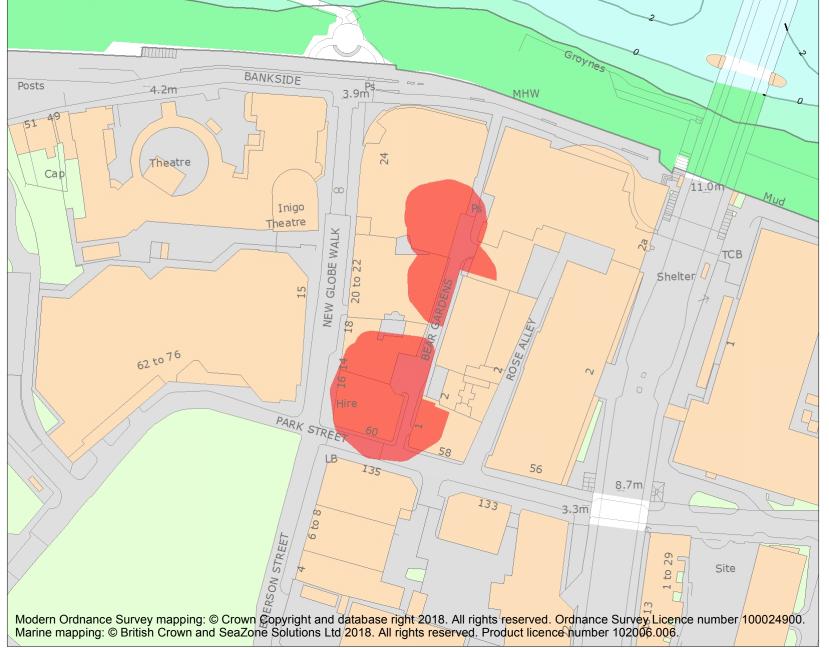

This is an A4 sized map and should be printed full size at A4 with no page scaling set.

Name: The Hope Playhouse, and the remains of three further bear gardens, Bankside

Heritage Category:

Scheduling

**List Entry No**: 1433280

County: Greater London Authority

District: Southwark

Parish: Non Civil Parish

Each official record of a scheduled monument contains a map. New entries on the schedule from 1988 onwards include a digitally created map which forms part of the official record. For entries created in the years up to and including 1987 a hand-drawn map forms part of the official record. The map here has been translated from the official map and that process may have introduced inaccuracies. Copies of maps that form part of the official record can be obtained from Historic England.

This map was delivered electronically and when printed may not be to scale and may be subject to distortions. All maps and grid references are for identification purposes only and must be read in conjunction with other information in the record.

List Entry NGR: TQ3223280461

**Map Scale:** 1:1250

Print Date: 16 May 2024