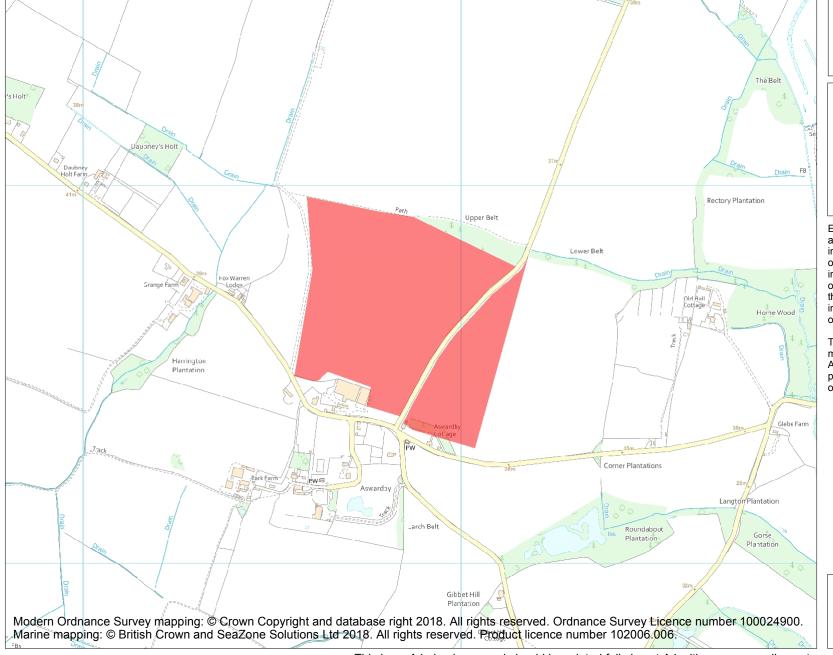

This is an A4 sized map and should be printed full size at A4 with no page scaling set.

Name: Settlement site

**Heritage Category:** 

Scheduling

**List Entry No:** 

1004955

County: Lincolnshire

District: East Lindsey

Parish: Aswardby

Each official record of a scheduled monument contains a map. New entries on the schedule from 1988 onwards include a digitally created map which forms part of the official record. For entries created in the years up to and including 1987 a hand-drawn map forms part of the official record. The map here has been translated from the official map and that process may have introduced inaccuracies. Copies of maps that form part of the official record can be obtained from Historic England.

**List Entry NGR:** TF 37851 70669

Map Scale: 1:10000

3 May 2024 **Print Date:** 