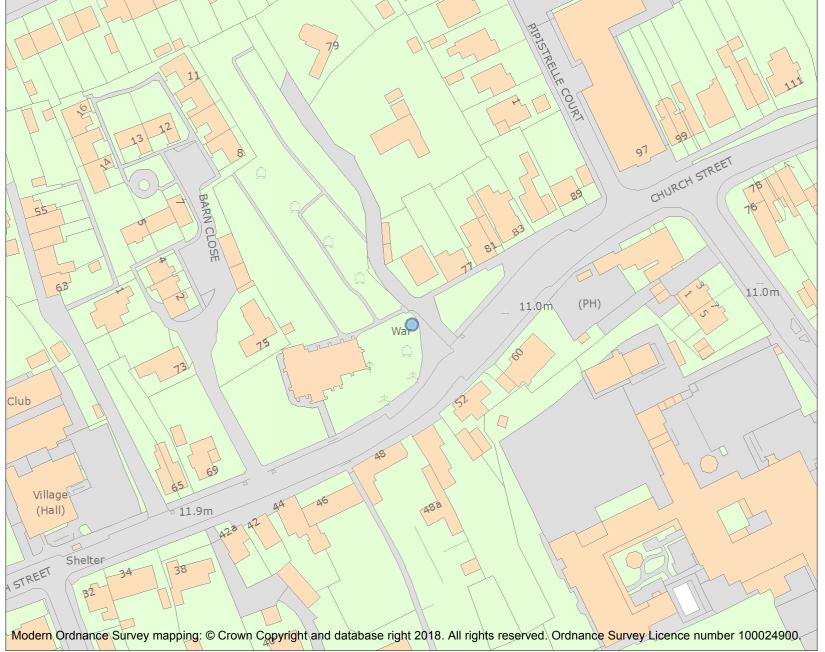

This is an A4 sized map and should be printed full size at A4 with no page scaling set.

Name: Werrington War Memorial

Heritage Category:

Listing

List Entry No: 1433471

Grade:

- 11

County:

District: City of Peterborough

Parish: Non Civil Parish

For all entries pre-dating 4 April 2011 maps and national grid references do not form part of the official record of a listed building. In such cases the map here and the national grid reference are generated from the list entry in the official record and added later to aid identification of the principal listed building or buildings.

For all list entries made on or after 4 April 2011 the map here and the national grid reference do form part of the official record. In such cases the map and the national grid reference are to aid identification of the principal listed building or buildings only and must be read in conjunction with other information in the record.

Any object or structure fixed to the principal building or buildings and any object or structure within the curtilage of the building, which, although not fixed to the building, forms part of the land and has done so since before 1st July, 1948 is by law to be treated as part of the listed building.

This map was delivered electronically and when printed may not be to scale and may be subject to distortions.

List Entry NGR: TF1701203164

**Map Scale:** 1:1250

Print Date: 4 May 2024

HistoricEngland.org.uk