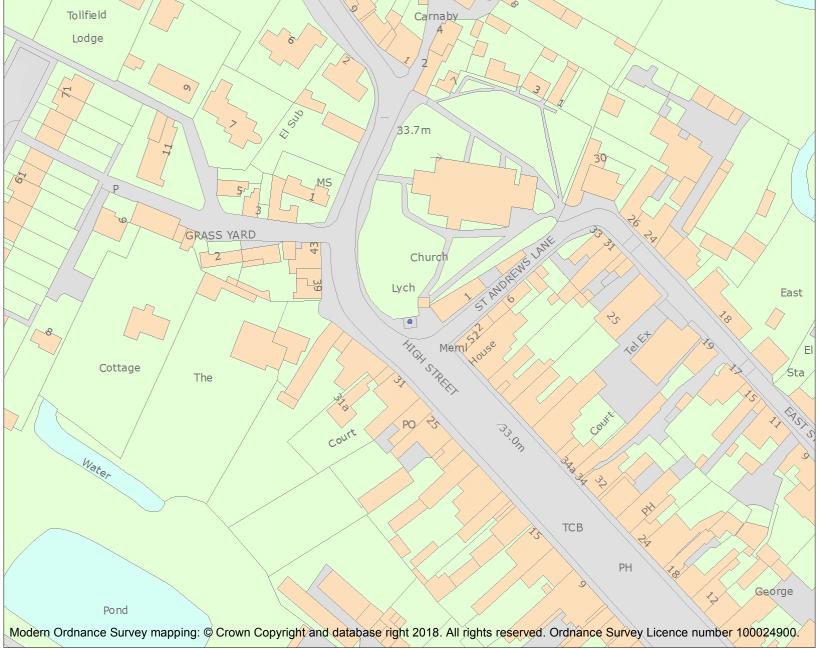

This is an A4 sized map and should be printed full size at A4 with no page scaling set.

Name: Kimbolton War Memorial

Heritage Category:

Listing

List Entry No: 1433980

Grade:

County: Cambridgeshire

District: Huntingdonshire

Parish: Kimbolton

For all entries pre-dating 4 April 2011 maps and national grid references do not form part of the official record of a listed building. In such cases the map here and the national grid reference are generated from the list entry in the official record and added later to aid identification of the principal listed building or buildings.

For all list entries made on or after 4 April 2011 the map here and the national grid reference do form part of the official record. In such cases the map and the national grid reference are to aid identification of the principal listed building or buildings only and must be read in conjunction with other information in the record.

Any object or structure fixed to the principal building or buildings and any object or structure within the curtilage of the building, which, although not fixed to the building, forms part of the land and has done so since before 1st July, 1948 is by law to be treated as part of the listed building.

This map was delivered electronically and when printed may not be to scale and may be subject to distortions.

List Entry NGR: TL0990867820

**Map Scale:** 1:1250

Print Date: 14 May 2024

HistoricEngland.org.uk