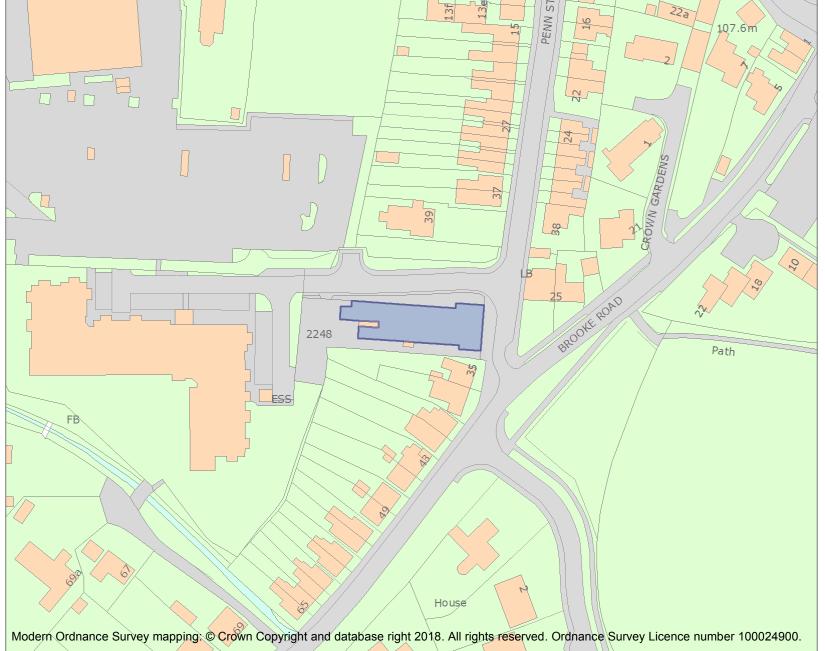

This is an A4 sized map and should be printed full size at A4 with no page scaling set.

Name: Oakham Drill Hall

Heritage Category:

Listing

List Entry No: 1434379

Grade:

County:

District: Rutland

This map was delivered electronically and when printed may not be to scale and may be subject to distortions.

List Entry NGR: SK8600208492

**Map Scale:** 1:1250

Print Date: 29 April 2024

HistoricEngland.org.uk