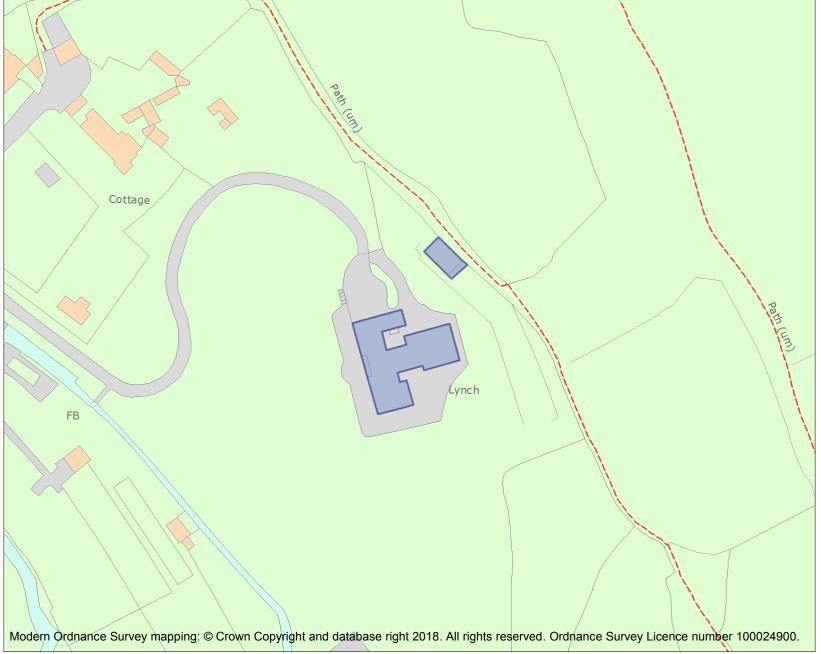

This is an A4 sized map and should be printed full size at A4 with no page scaling set.

Name: The Lynch with detached Squash Court

Heritage Category:

Listing

List Entry No: 1434745

Grade:

County: Somerset

District: Somerset West and Taunton

Parish: Selworthy

For all entries pre-dating 4 April 2011 maps and national grid references do not form part of the official record of a listed building. In such cases the map here and the national grid reference are generated from the list entry in the official record and added later to aid identification of the principal listed building or buildings.

For all list entries made on or after 4 April 2011 the map here and the national grid reference do form part of the official record. In such cases the map and the national grid reference are to aid identification of the principal listed building or buildings only and must be read in conjunction with other information in the record.

Any object or structure fixed to the principal building or buildings and any object or structure within the curtilage of the building, which, although not fixed to the building, forms part of the land and has done so since before 1st July, 1948 is by law to be treated as part of the listed building.

This map was delivered electronically and when printed may not be to scale and may be subject to distortions.

List Entry NGR: SS9027247606

**Map Scale:** 1:1250

Print Date: 23 April 2024

HistoricEngland.org.uk