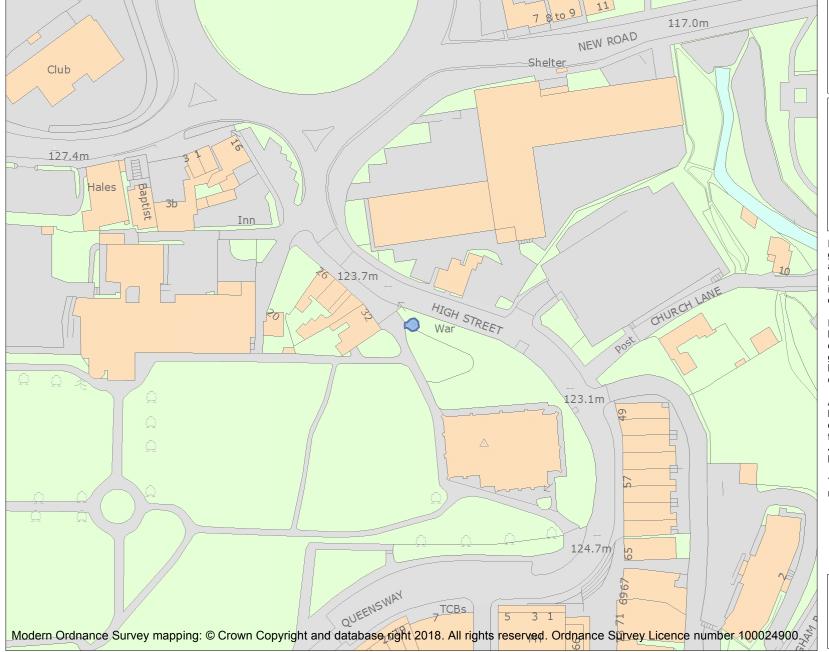

This is an A4 sized map and should be printed full size at A4 with no page scaling set.

Name: Halesowen War Memorial

Heritage Category:

Listing

1435069

List Entry No :

Grade:

п

County:

District: Dudley

Parish: Non Civil Parish

For all entries pre-dating 4 April 2011 maps and national grid references do not form part of the official record of a listed building. In such cases the map here and the national grid reference are generated from the list entry in the official record and added later to aid identification of the principal listed building or buildings.

For all list entries made on or after 4 April 2011 the map here and the national grid reference do form part of the official record. In such cases the map and the national grid reference are to aid identification of the principal listed building or buildings only and must be read in conjunction with other information in the record.

This map was delivered electronically and when printed may not be to scale and may be subject to distortions.

**List Entry NGR:** SO9660683625

**Map Scale:** 1:1250

Print Date: 27 April 2024

HistoricEngland.org.uk