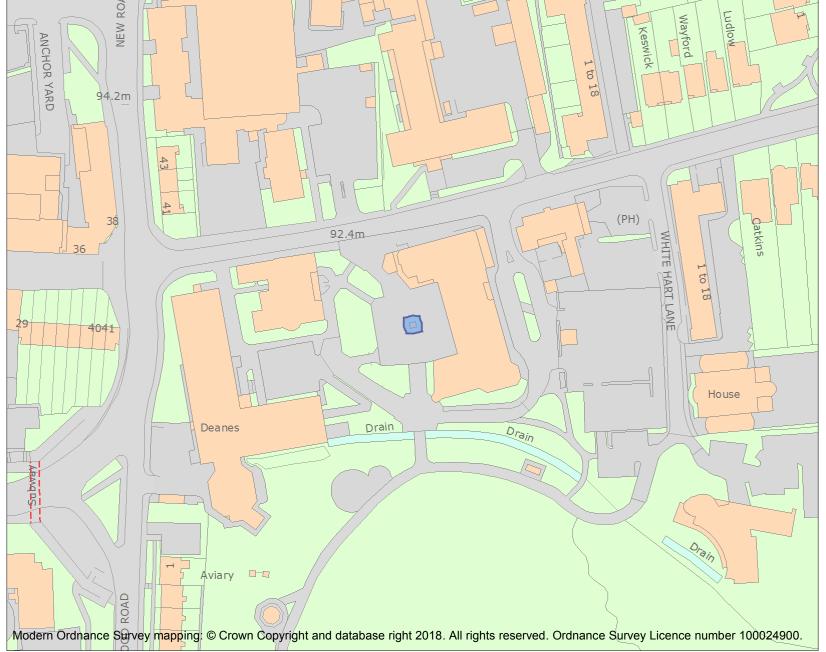

This is an A4 sized map and should be printed full size at A4 with no page scaling set.

Name: Basingstoke War Memorial

Heritage Category:

Listing

1435084

List Entry No :

Grade:

County: Hampshire

District: Basingstoke and Deane

Parish: Non Civil Parish

For all entries pre-dating 4 April 2011 maps and national grid references do not form part of the official record of a listed building. In such cases the map here and the national grid reference are generated from the list entry in the official record and added later to aid identification of the principal listed building or buildings.

For all list entries made on or after 4 April 2011 the map here and the national grid reference do form part of the official record. In such cases the map and the national grid reference are to aid identification of the principal listed building or buildings only and must be read in conjunction with other information in the record.

Any object or structure fixed to the principal building or buildings and any object or structure within the curtilage of the building, which, although not fixed to the building, forms part of the land and has done so since before 1st July, 1948 is by law to be treated as part of the listed building.

This map was delivered electronically and when printed may not be to scale and may be subject to distortions.

List Entry NGR: SU6409251846

**Map Scale:** 1:1250

Print Date: 20 April 2024

HistoricEngland.org.uk