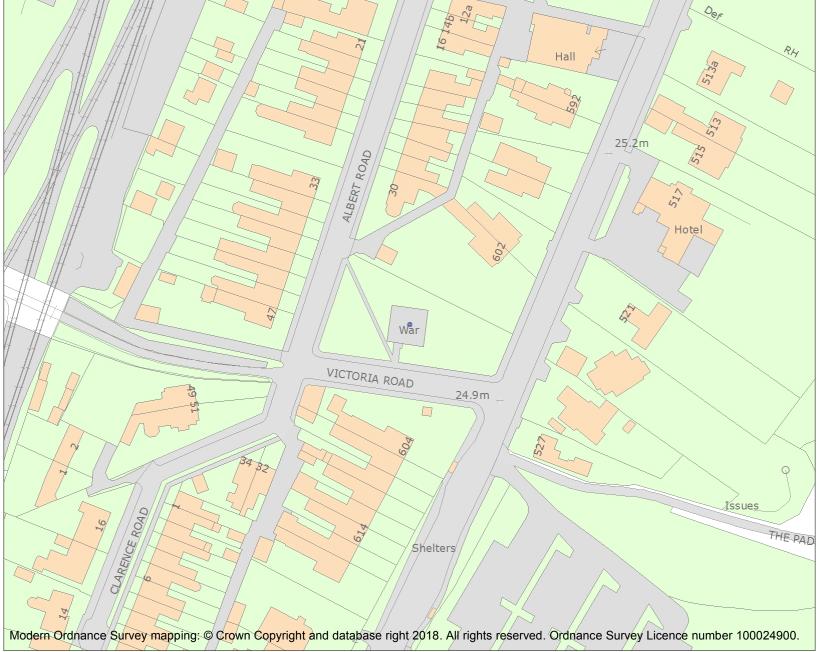

This is an A4 sized map and should be printed full size at A4 with no page scaling set.

Name: Eaglescliffe and Preston-on-Tees War Memorial

Heritage Category:

Listing

1435092

List Entry No :

Grade:

County:

District: Stockton-on-Tees

Parish: Egglescliffe

For all entries pre-dating 4 April 2011 maps and national grid references do not form part of the official record of a listed building. In such cases the map here and the national grid reference are generated from the list entry in the official record and added later to aid identification of the principal listed building or buildings.

For all list entries made on or after 4 April 2011 the map here and the national grid reference do form part of the official record. In such cases the map and the national grid reference are to aid identification of the principal listed building or buildings only and must be read in conjunction with other information in the record.

This map was delivered electronically and when printed may not be to scale and may be subject to distortions.

List Entry NGR: NZ4222114894

**Map Scale:** 1:1250

Print Date: 2 May 2024

HistoricEngland.org.uk