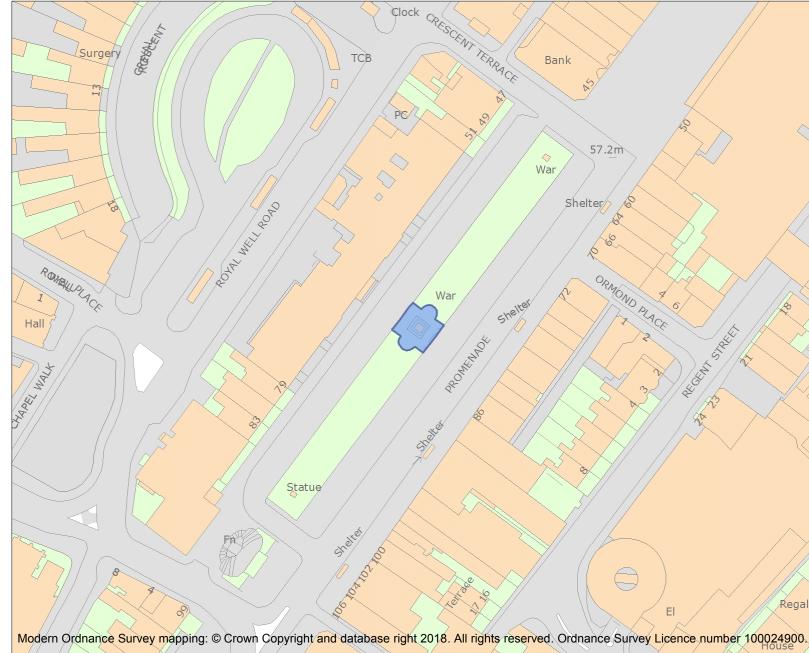

This is an A4 sized map and should be printed full size at A4 with no page scaling set.

| Heritage Category: |                  |         |  |
|--------------------|------------------|---------|--|
|                    |                  | Listing |  |
| List Entry No :    |                  | 1435242 |  |
| Grade:             |                  | II      |  |
| County:            | Gloucestershire  |         |  |
| District:          | Cheltenham       |         |  |
| Parish:            | Non Civil Parish |         |  |
|                    |                  |         |  |
|                    |                  |         |  |

For all entries pre-dating 4 April 2011 maps and national grid references do not form part of the official record of a listed building. In such cases the map here and the national grid reference are generated from the list entry in the official record and added later to aid identification of the principal listed building or buildings.

For all list entries made on or after 4 April 2011 the map here and the national grid reference do form part of the official record. In such cases the map and the national grid reference are to aid identification of the principal listed building or buildings only and must be read in conjunction with other information in the record.

This map was delivered electronically and when printed may not be to scale and may be subject to distortions.

| List Entry NGR: | SO9475822283  |
|-----------------|---------------|
| Map Scale:      | 1:1250        |
| Print Date:     | 29 April 2024 |

Historic England

HistoricEngland.org.uk

Name: Cheltenham War Memorial