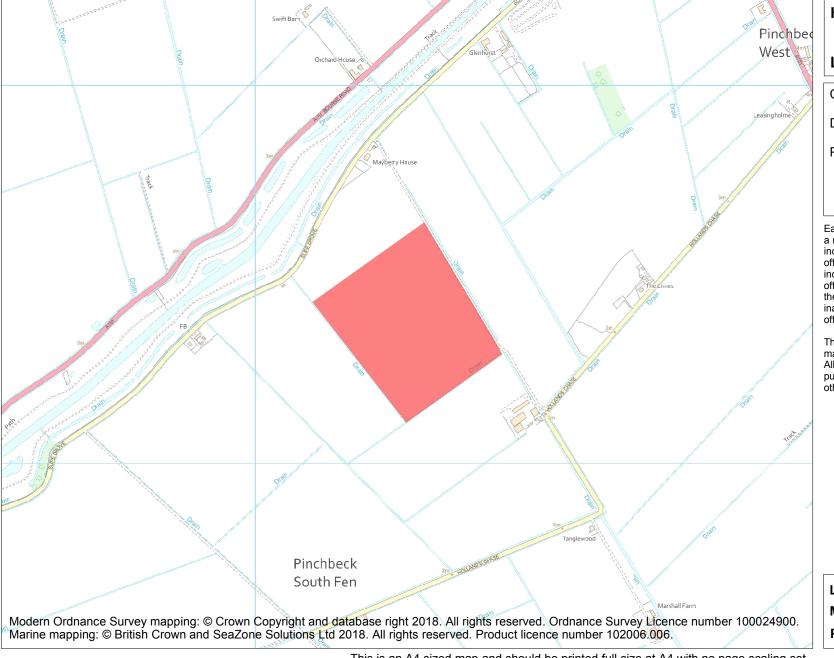

This is an A4 sized map and should be printed full size at A4 with no page scaling set.

Name: Settlement S of Bank House

Heritage Category:

Scheduling

**List Entry No:** 

1004975

County: Lincolnshire

District: South Holland

Parish: Pinchbeck

Each official record of a scheduled monument contains a map. New entries on the schedule from 1988 onwards include a digitally created map which forms part of the official record. For entries created in the years up to and including 1987 a hand-drawn map forms part of the official record. The map here has been translated from the official map and that process may have introduced inaccuracies. Copies of maps that form part of the official record can be obtained from Historic England.

**List Entry NGR:** TF 19401 23359

**Map Scale:** 1:10000

Print Date: 5 May 2024