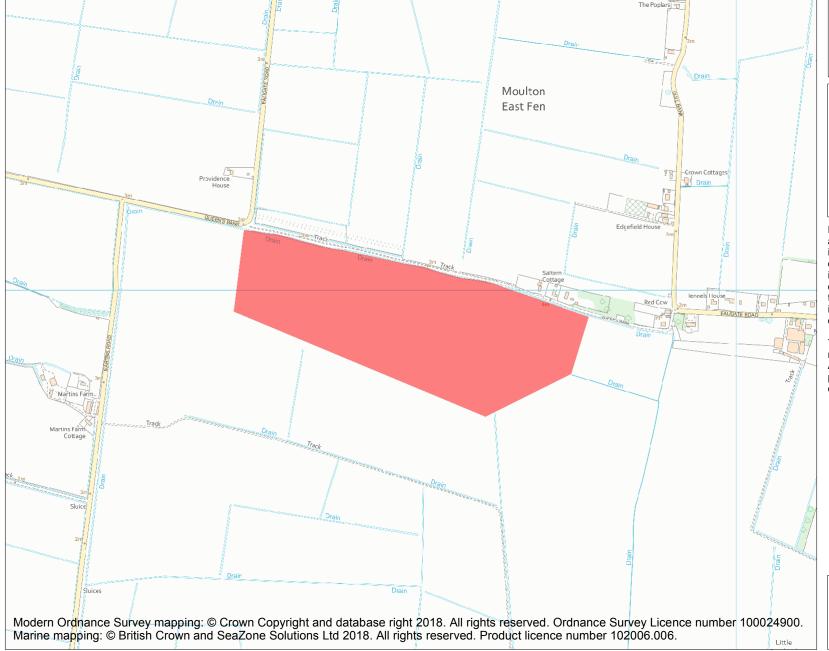

This is an A4 sized map and should be printed full size at A4 with no page scaling set.

Name: Settlement W of Cate's Cove Corner

Heritage Category:

Scheduling

**List Entry No:** 

1004979

County: Lincolnshire

District: South Holland

Parish: Crowland

Each official record of a scheduled monument contains a map. New entries on the schedule from 1988 onwards include a digitally created map which forms part of the official record. For entries created in the years up to and including 1987 a hand-drawn map forms part of the official record. The map here has been translated from the official map and that process may have introduced inaccuracies. Copies of maps that form part of the official record can be obtained from Historic England.

This map was delivered electronically and when printed may not be to scale and may be subject to distortions. All maps and grid references are for identification purposes only and must be read in conjunction with other information in the record.

**List Entry NGR:** TF 30140 13908

**Map Scale:** 1:10000

Print Date: 28 April 2024