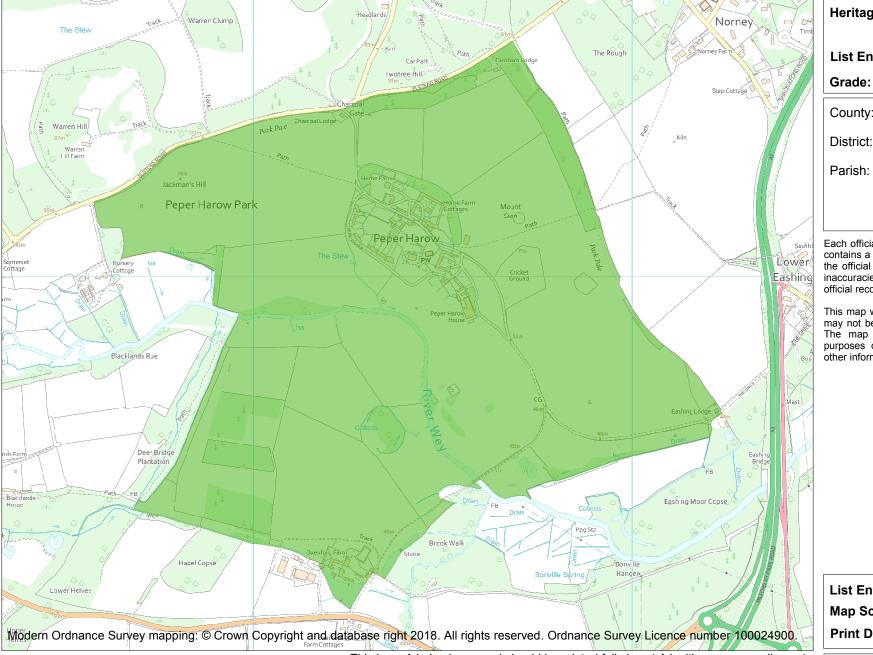

This is an A4 sized map and should be printed full size at A4 with no page scaling set.

Name: Peper Harow Park

Heritage Category:

Park and Garden

List Entry No :

1435898

County: Surrey

District: Waverley

Parish: Peper Harow, Witley

Each official record of a registered garden or other land contains a map. The map here has been translated from the official map and that process may have introduced inaccuracies. Copies of maps that form part of the official record can be obtained from Historic England.

This map was delivered electronically and when printed may not be to scale and may be subject to distortions. The map and grid references are for identification purposes only and must be read in conjunction with other information in the record.

List Entry NGR: SU9340743873

**Map Scale:** 1:10000

Print Date: 29 April 2024

HistoricEngland.org.uk