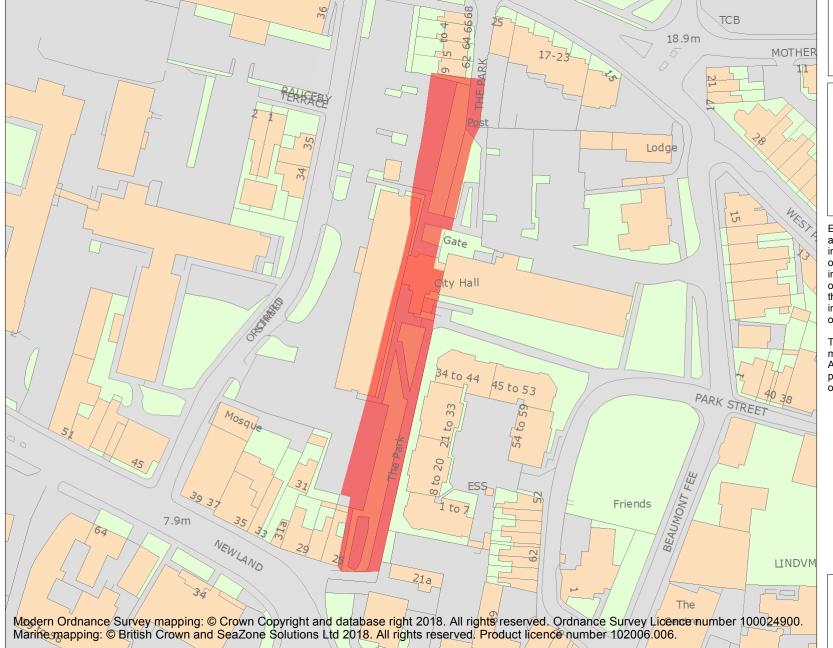

This is an A4 sized map and should be printed full size at A4 with no page scaling set.

Name: Roman wall, ditch and gate adjoining and under The Park

## **Heritage Category:**

Scheduling

**List Entry No:** 

1004986

County: Lincolnshire

District: Lincoln

Parish: Non Civil Parish

Each official record of a scheduled monument contains a map. New entries on the schedule from 1988 onwards include a digitally created map which forms part of the official record. For entries created in the years up to and including 1987 a hand-drawn map forms part of the official record. The map here has been translated from the official map and that process may have introduced inaccuracies. Copies of maps that form part of the official record can be obtained from Historic England.

This map was delivered electronically and when printed may not be to scale and may be subject to distortions. All maps and grid references are for identification purposes only and must be read in conjunction with other information in the record.

**List Entry NGR:** SK 97314 71416

**Map Scale:** 1:1250

Print Date: 29 April 2024

HistoricEngland.org.uk