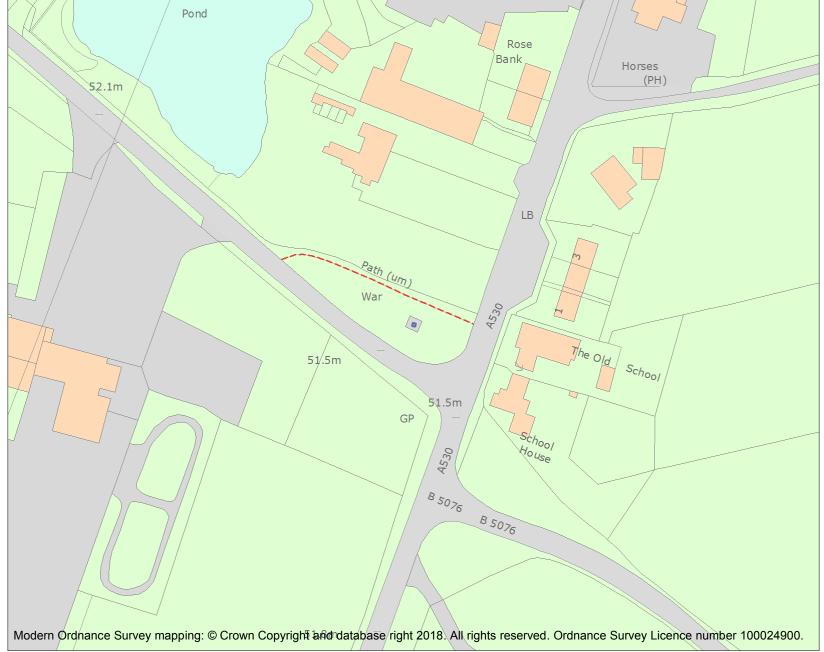

This is an A4 sized map and should be printed full size at A4 with no page scaling set.

Name: Minshull Vernon cum Leighton War Memorial

Heritage Category:

Listing

List Entry No: 1436479

Grade:

County:

District: Cheshire East

This map was delivered electronically and when printed may not be to scale and may be subject to distortions.

List Entry NGR: SJ6797658735

**Map Scale:** 1:1250

Print Date: 29 April 2024

HistoricEngland.org.uk