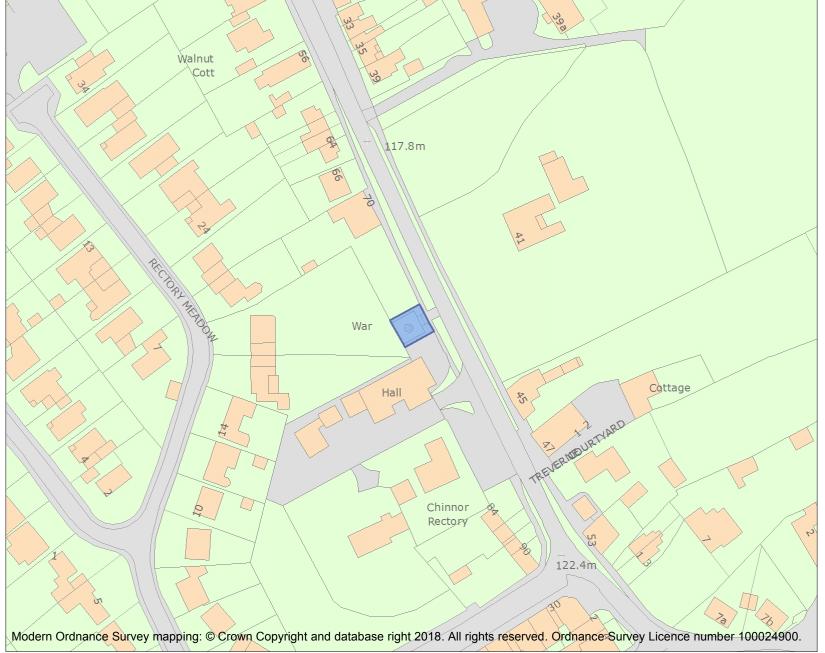

This is an A4 sized map and should be printed full size at A4 with no page scaling set.

Name: Chinnor War Memorial

Heritage Category:

Listing 1436653

List Entry No :

Grade:

County: Oxfordshire

District: South Oxfordshire

This map was delivered electronically and when printed may not be to scale and may be subject to distortions.

List Entry NGR: SP7571901044

**Map Scale:** 1:1250

Print Date: 28 April 2024

HistoricEngland.org.uk