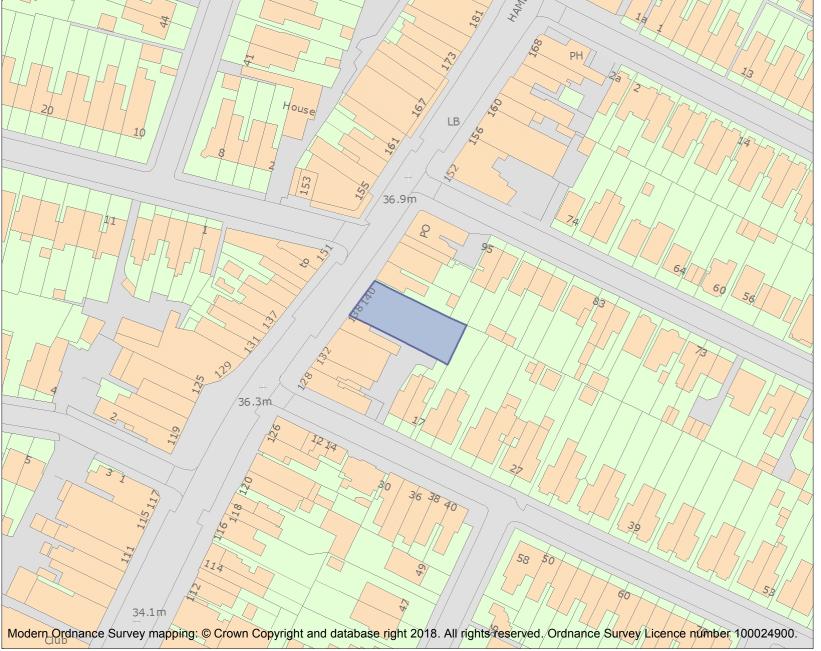

This is an A4 sized map and should be printed full size at A4 with no page scaling set.

Name: Havens department store, Westcliff-on-Sea

Heritage Category:

Listing 1436695

List Entry No :

Grade:

County:

District: Southend-on-Sea

Parish: Non Civil Parish

For all entries pre-dating 4 April 2011 maps and national grid references do not form part of the official record of a listed building. In such cases the map here and the national grid reference are generated from the list entry in the official record and added later to aid identification of the principal listed building or buildings.

For all list entries made on or after 4 April 2011 the map here and the national grid reference do form part of the official record. In such cases the map and the national grid reference are to aid identification of the principal listed building or buildings only and must be read in conjunction with other information in the record.

This map was delivered electronically and when printed may not be to scale and may be subject to distortions.

List Entry NGR: TQ8700985818

**Map Scale:** 1:1250

Print Date: 29 April 2024

HistoricEngland.org.uk