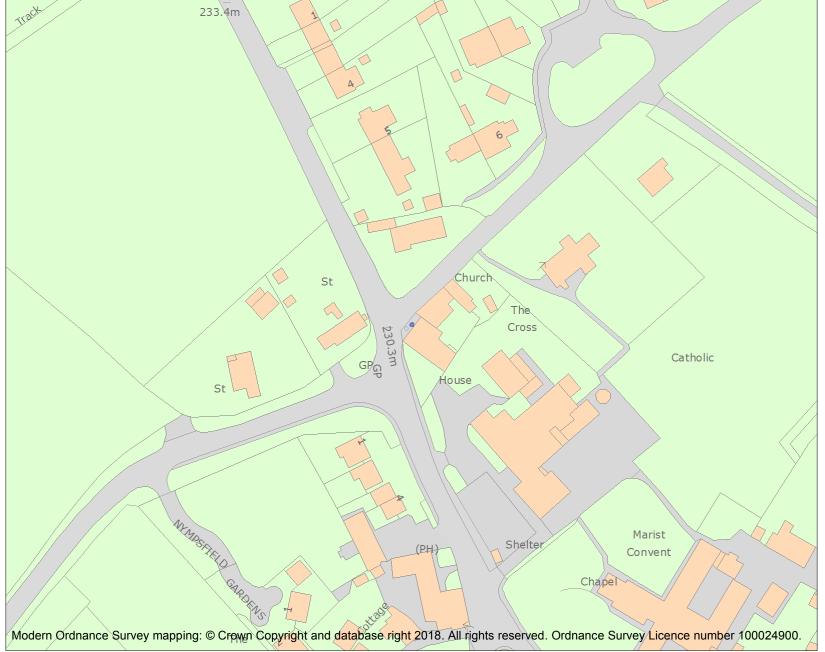

This is an A4 sized map and should be printed full size at A4 with no page scaling set.

Name: Nympsfield War Memorial

Heritage Category:

Listing

1427472

List Entry No :

Grade:

County: Gloucestershire

This map was delivered electronically and when printed may not be to scale and may be subject to distortions.

List Entry NGR: SO8001300633

**Map Scale:** 1:1250

Print Date: 25 April 2024

HistoricEngland.org.uk