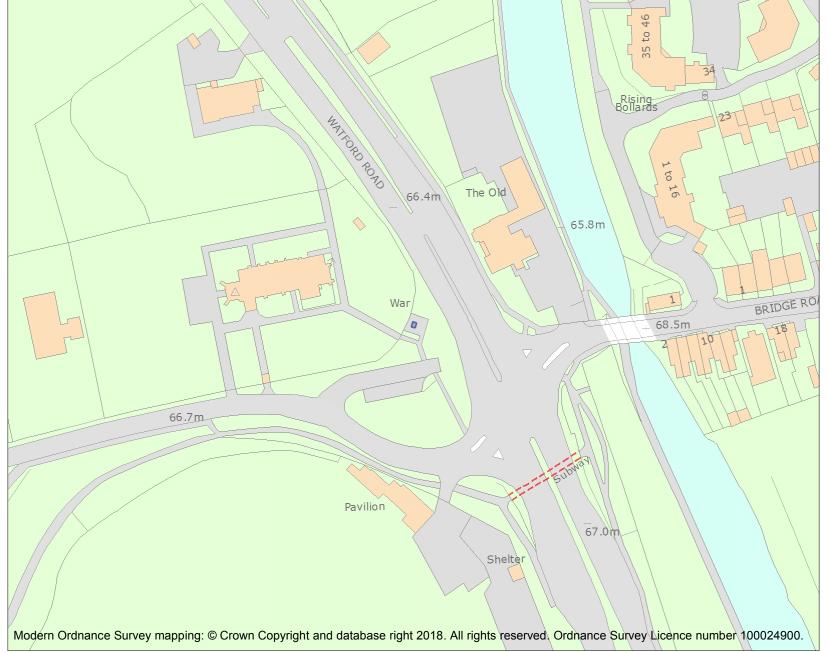

This is an A4 sized map and should be printed full size at A4 with no page scaling set.

Name: Langleybury War Memorial

Heritage Category:

Listing

1436884

List Entry No :

Grade:

County: Hertfordshire

District: Three Rivers

Parish: Abbots Langley

For all entries pre-dating 4 April 2011 maps and national grid references do not form part of the official record of a listed building. In such cases the map here and the national grid reference are generated from the list entry in the official record and added later to aid identification of the principal listed building or buildings.

For all list entries made on or after 4 April 2011 the map here and the national grid reference do form part of the official record. In such cases the map and the national grid reference are to aid identification of the principal listed building or buildings only and must be read in conjunction with other information in the record.

This map was delivered electronically and when printed may not be to scale and may be subject to distortions.

List Entry NGR: TL0809500553

**Map Scale:** 1:1250

Print Date: 23 April 2024

HistoricEngland.org.uk