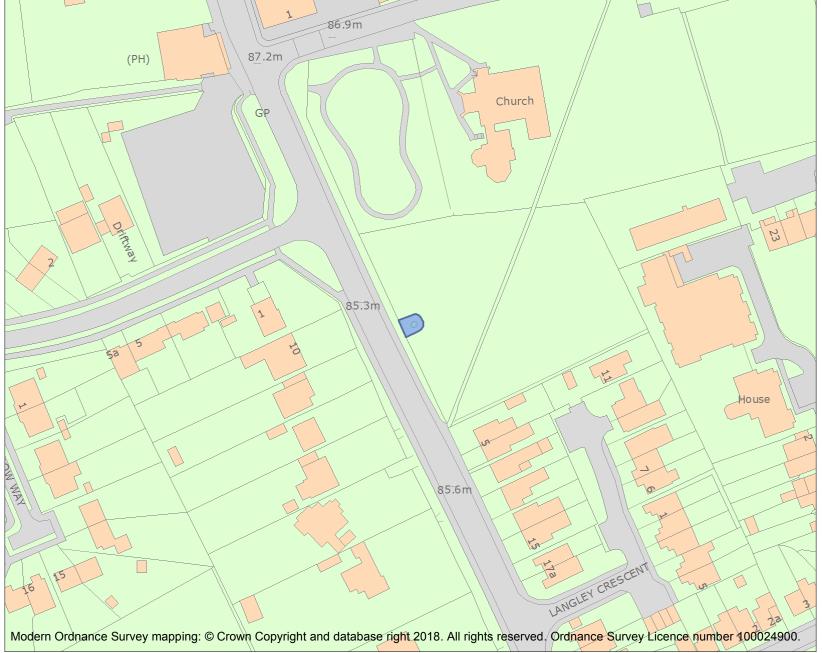

This is an A4 sized map and should be printed full size at A4 with no page scaling set.

Name: Kings Langley War Memorial

Heritage Category:

Listing

List Entry No: 1436993

Grade:

County: Hertfordshire

District: Dacorum

Parish: Kings Langley

For all entries pre-dating 4 April 2011 maps and national grid references do not form part of the official record of a listed building. In such cases the map here and the national grid reference are generated from the list entry in the official record and added later to aid identification of the principal listed building or buildings.

For all list entries made on or after 4 April 2011 the map here and the national grid reference do form part of the official record. In such cases the map and the national grid reference are to aid identification of the principal listed building or buildings only and must be read in conjunction with other information in the record.

This map was delivered electronically and when printed may not be to scale and may be subject to distortions.

List Entry NGR: TL0730502415

**Map Scale:** 1:1250

Print Date: 7 May 2024

HistoricEngland.org.uk