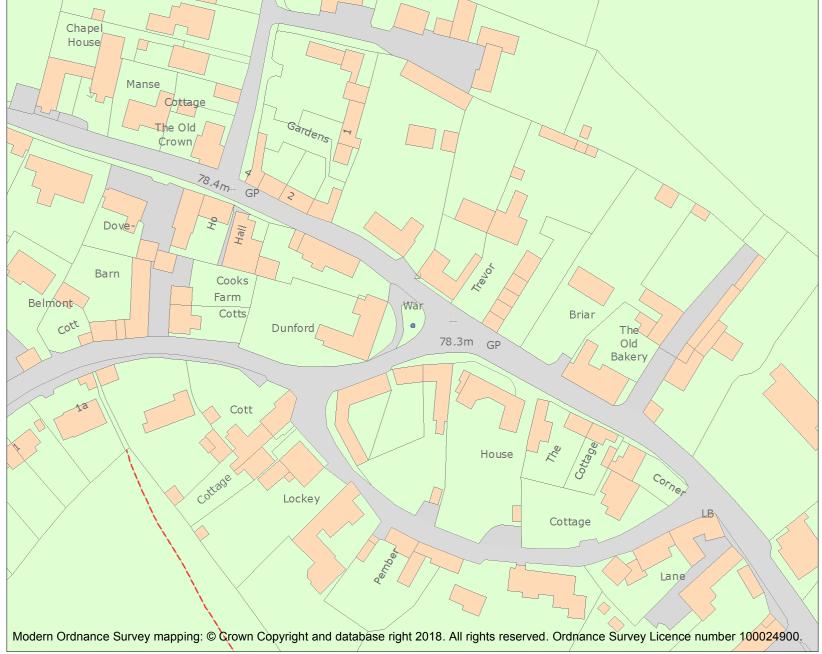

This is an A4 sized map and should be printed full size at A4 with no page scaling set.

Name: Langford War Memorial

Heritage Category:

Listing 1437452

List Entry No :

Grade:

County: Oxfordshire

District: West Oxfordshire

Parish: Langford

For all entries pre-dating 4 April 2011 maps and national grid references do not form part of the official record of a listed building. In such cases the map here and the national grid reference are generated from the list entry in the official record and added later to aid identification of the principal listed building or buildings.

For all list entries made on or after 4 April 2011 the map here and the national grid reference do form part of the official record. In such cases the map and the national grid reference are to aid identification of the principal listed building or buildings only and must be read in conjunction with other information in the record.

This map was delivered electronically and when printed may not be to scale and may be subject to distortions.

List Entry NGR: SP2478402778

**Map Scale:** 1:1250

Print Date: 28 April 2024

HistoricEngland.org.uk