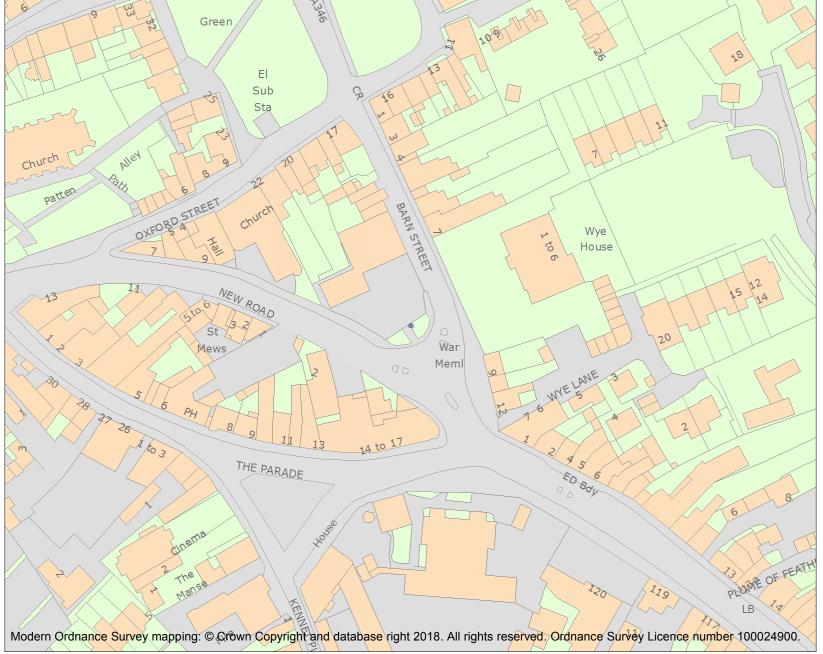

This is an A4 sized map and should be printed full size at A4 with no page scaling set.

Name: Marlborough War Memorial

Heritage Category:

Listing

List Entry No: 1437470

Grade:

County:

District: Wiltshire

Parish: Marlborough

For all entries pre-dating 4 April 2011 maps and national grid references do not form part of the official record of a listed building. In such cases the map here and the national grid reference are generated from the list entry in the official record and added later to aid identification of the principal listed building or buildings.

For all list entries made on or after 4 April 2011 the map here and the national grid reference do form part of the official record. In such cases the map and the national grid reference are to aid identification of the principal listed building or buildings only and must be read in conjunction with other information in the record.

This map was delivered electronically and when printed may not be to scale and may be subject to distortions.

List Entry NGR: SU1904569186

**Map Scale:** 1:1250

Print Date: 2 May 2024

HistoricEngland.org.uk