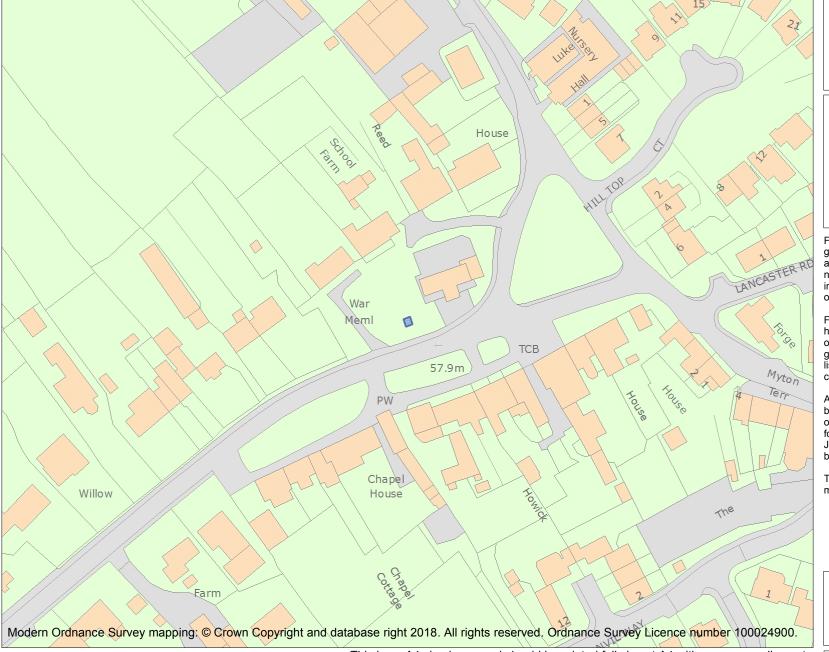

This is an A4 sized map and should be printed full size at A4 with no page scaling set.

Name: North Cowton War Memorial

Heritage Category:

Listing

List Entry No: 1437680

Grade:

County: North Yorkshire

District: Richmondshire

Parish: North Cowton

For all entries pre-dating 4 April 2011 maps and national grid references do not form part of the official record of a listed building. In such cases the map here and the national grid reference are generated from the list entry in the official record and added later to aid identification of the principal listed building or buildings.

For all list entries made on or after 4 April 2011 the map here and the national grid reference do form part of the official record. In such cases the map and the national grid reference are to aid identification of the principal listed building or buildings only and must be read in conjunction with other information in the record.

This map was delivered electronically and when printed may not be to scale and may be subject to distortions.

List Entry NGR: NZ2839503933

**Map Scale:** 1:1250

Print Date: 4 May 2024

HistoricEngland.org.uk