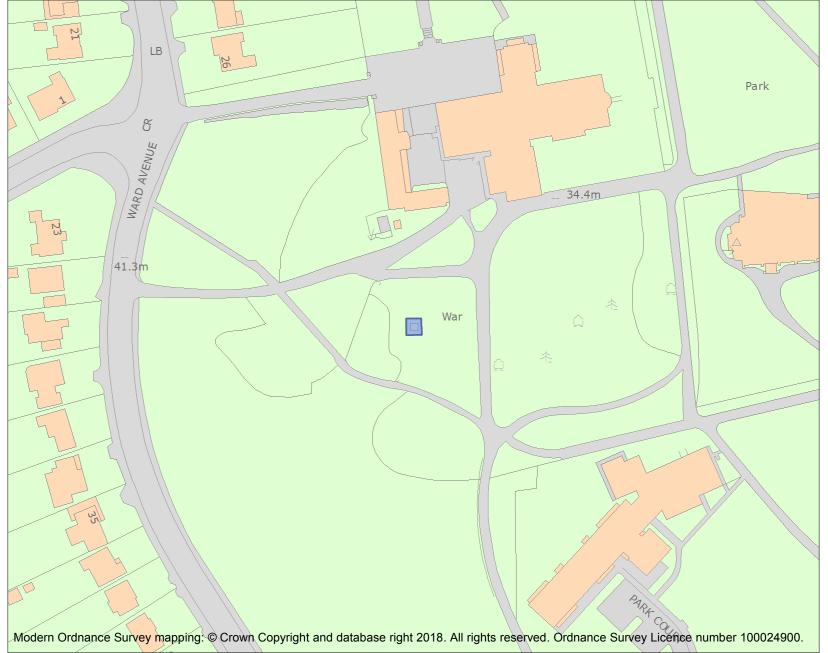

This is an A4 sized map and should be printed full size at A4 with no page scaling set.

Name: Cowes War Memorial

Heritage Category:

Listing

List Entry No :

1437765

Grade:

County:

This map was delivered electronically and when printed may not be to scale and may be subject to distortions.

List Entry NGR: SZ4920996137

**Map Scale:** 1:1250

Print Date: 28 April 2024

HistoricEngland.org.uk