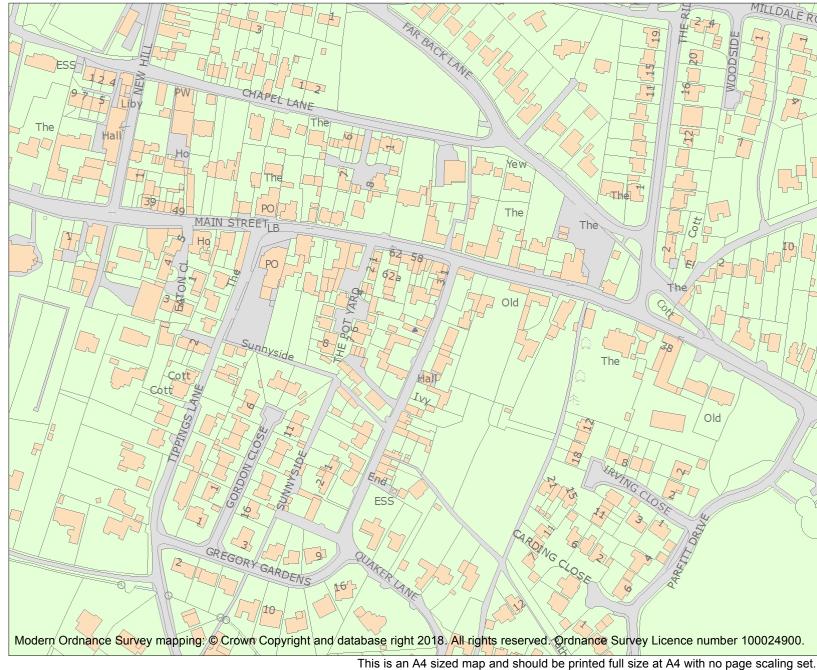

For all entries pre-dating 4 April 2011 maps and national grid references do not form part of the official record of a listed building. In such cases the map here and the national grid reference are generated from the list entry in the official record and added later to aid identification of the principal listed building or buildings.

10

For all list entries made on or after 4 April 2011 the map here and the national grid reference do form part of the official record. In such cases the map and the national grid reference are to aid identification of the principal listed building or buildings only and must be read in conjunction with other information in the record.

Any object or structure fixed to the principal building or buildings and any object or structure within the curtilage of the building, which, although not fixed to the building, forms part of the land and has done so since before 1st July, 1948 is by law to be treated as part of the listed building.

This map was delivered electronically and when printed may not be to scale and may be subject to distortions.

| List Entry NGR: | SK6487456492 |
|-----------------|--------------|
| Map Scale:      | 1:2500       |
| Print Date:     | 4 May 2024   |