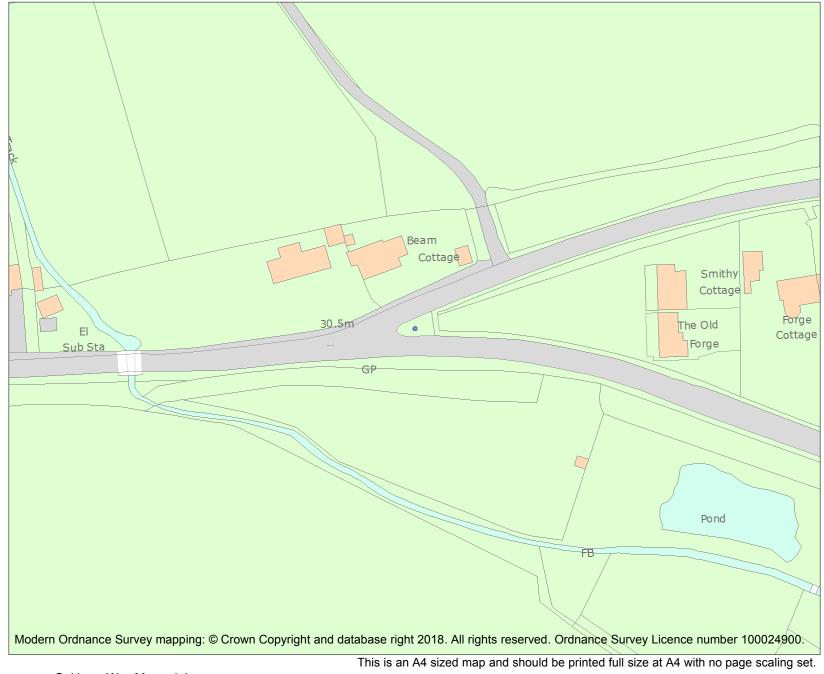

For all entries pre-dating 4 April 2011 maps and national grid references do not form part of the official record of a listed building. In such cases the map here and the national grid reference are generated from the list entry in the official record and added later to aid identification of the principal listed building or buildings.

For all list entries made on or after 4 April 2011 the map here and the national grid reference do form part of the official record. In such cases the map and the national grid reference are to aid identification of the principal listed building or buildings only and must be read in conjunction with other information in the record.

This map was delivered electronically and when printed may not be to scale and may be subject to distortions.

| List Entry NGR: | TQ0714756656  |
|-----------------|---------------|
| Map Scale:      | 1:1250        |
| Print Date:     | 24 April 2024 |