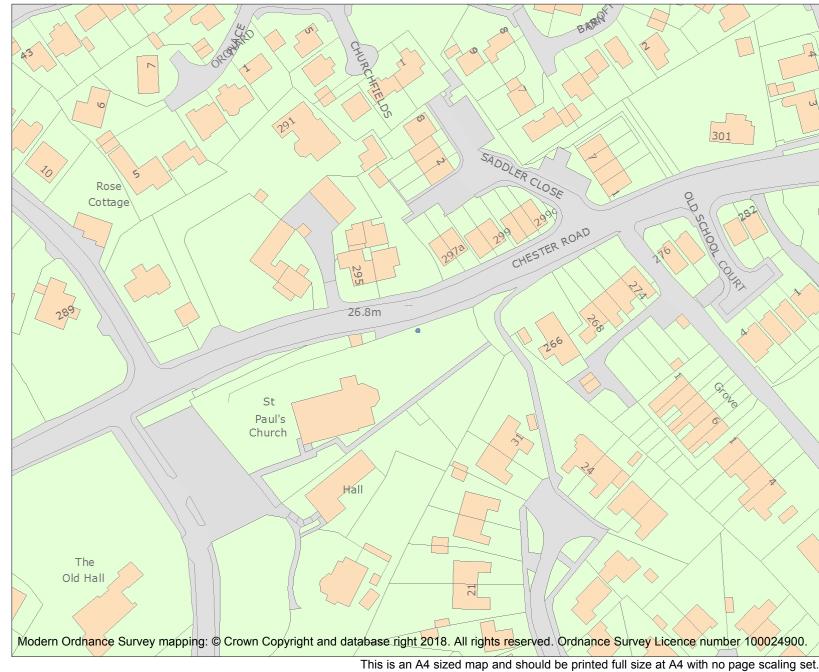

For all entries pre-dating 4 April 2011 maps and national grid references do not form part of the official record of a listed building. In such cases the map here and the national grid reference are generated from the list entry in the official record and added later to aid identification of the principal listed building or buildings.

For all list entries made on or after 4 April 2011 the map here and the national grid reference do form part of the official record. In such cases the map and the national grid reference are to aid identification of the principal listed building or buildings only and must be read in conjunction with other information in the record.

This map was delivered electronically and when printed may not be to scale and may be subject to distortions.

| List Entry NGR: | SJ4929875886  |
|-----------------|---------------|
| Map Scale:      | 1:1250        |
| Print Date:     | 24 April 2024 |

HistoricEngland.org.uk

Name: Helsby War Memorial