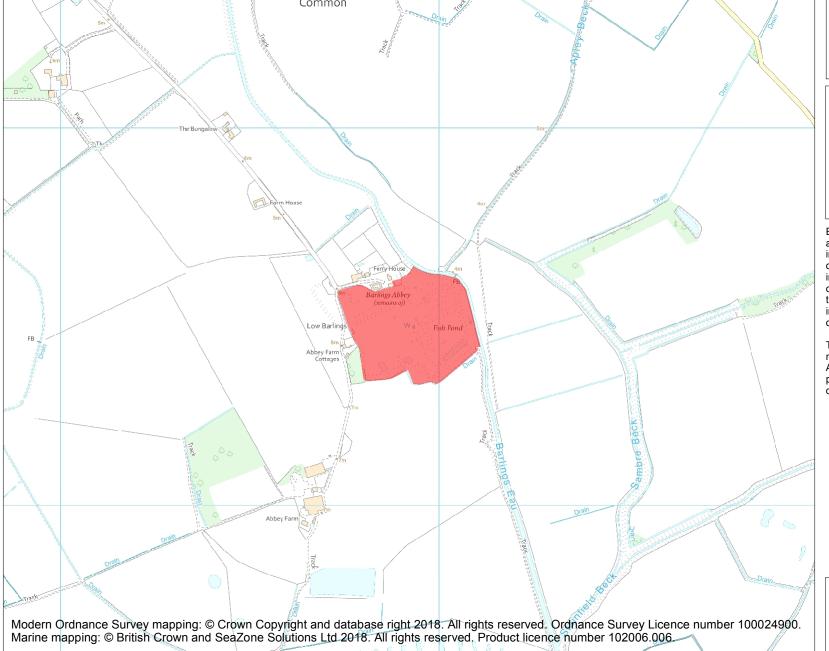

This is an A4 sized map and should be printed full size at A4 with no page scaling set.

Name: Barlings Priory

Heritage Category:

Scheduling

**List Entry No:** 

1005003

County: Lincolnshire

District: West Lindsey

Parish: Barlings

Each official record of a scheduled monument contains a map. New entries on the schedule from 1988 onwards include a digitally created map which forms part of the official record. For entries created in the years up to and including 1987 a hand-drawn map forms part of the official record. The map here has been translated from the official map and that process may have introduced inaccuracies. Copies of maps that form part of the official record can be obtained from Historic England.

This map was delivered electronically and when printed may not be to scale and may be subject to distortions. All maps and grid references are for identification purposes only and must be read in conjunction with other information in the record.

**List Entry NGR:** TF 08921 73485

1:10000

Map Scale:

Print Date: 29 April 2024