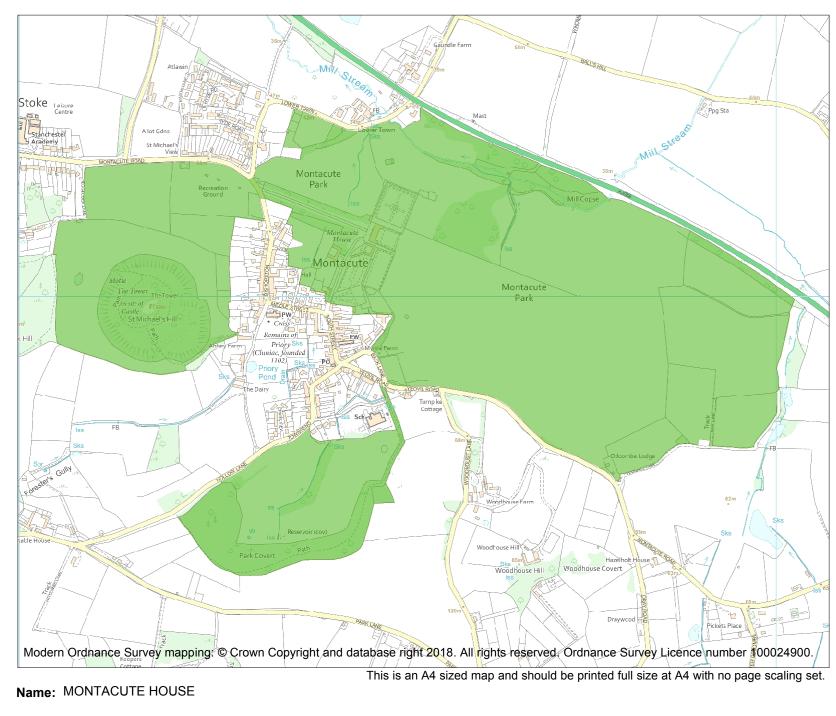

Each official record of a registered garden or other land contains a map. The map here has been translated from the official map and that process may have introduced inaccuracies. Copies of maps that form part of the official record can be obtained from Historic England.

This map was delivered electronically and when printed may not be to scale and may be subject to distortions. The map and grid references are for identification purposes only and must be read in conjunction with other information in the record.

| 20 April 2024  |
|----------------|
| 1:10000        |
| ST 49721 16455 |
|                |

HistoricEngland.org.uk