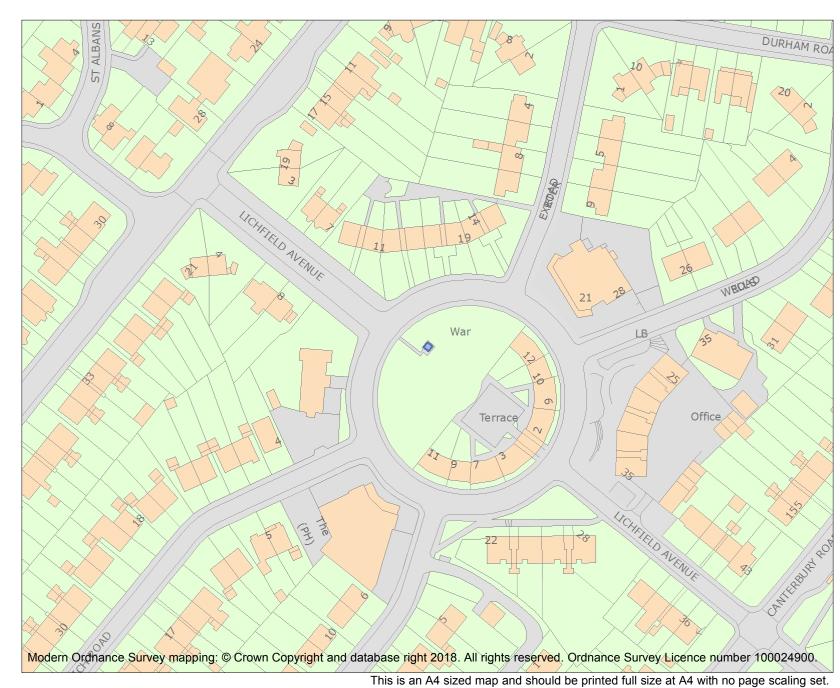

For all entries pre-dating 4 April 2011 maps and national grid references do not form part of the official record of a listed building. In such cases the map here and the national grid reference are generated from the list entry in the official record and added later to aid identification of the principal listed building or buildings.

For all list entries made on or after 4 April 2011 the map here and the national grid reference do form part of the official record. In such cases the map and the national grid reference are to aid identification of the principal listed building or buildings only and must be read in conjunction with other information in the record.

Any object or structure fixed to the principal building or buildings and any object or structure within the curtilage of the building, which, although not fixed to the building, forms part of the land and has done so since before 1st July, 1948 is by law to be treated as part of the listed building.

This map was delivered electronically and when printed may not be to scale and may be subject to distortions.

| 1 | List Entry NGR: | SO8702654927 |
|---|-----------------|--------------|
| _ | Map Scale:      | 1:1250       |
|   | Print Date:     | 6 May 2024   |

Historic England

HistoricEngland.org.uk

Name: War Memorial, Lichfield Avenue, Ronkswood