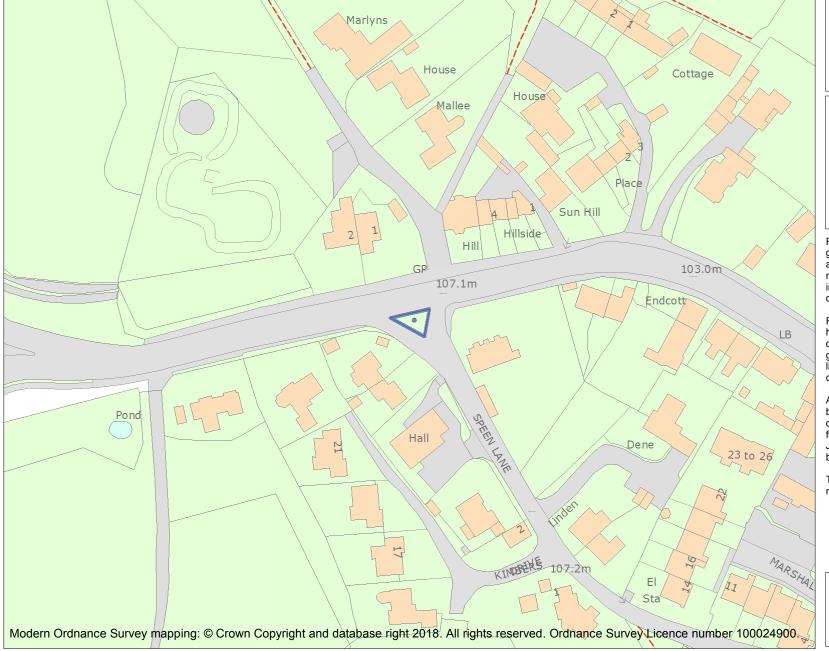

This is an A4 sized map and should be printed full size at A4 with no page scaling set.

Name: Speen War Memorial

Heritage Category:

Listing

1438665

List Entry No :

Grade:

County:

District: West Berkshire

Parish: Speen

For all entries pre-dating 4 April 2011 maps and national grid references do not form part of the official record of a listed building. In such cases the map here and the national grid reference are generated from the list entry in the official record and added later to aid identification of the principal listed building or buildings.

For all list entries made on or after 4 April 2011 the map here and the national grid reference do form part of the official record. In such cases the map and the national grid reference are to aid identification of the principal listed building or buildings only and must be read in conjunction with other information in the record.

This map was delivered electronically and when printed may not be to scale and may be subject to distortions.

List Entry NGR: SU4543868166

**Map Scale:** 1:1250

Print Date: 5 May 2024

HistoricEngland.org.uk