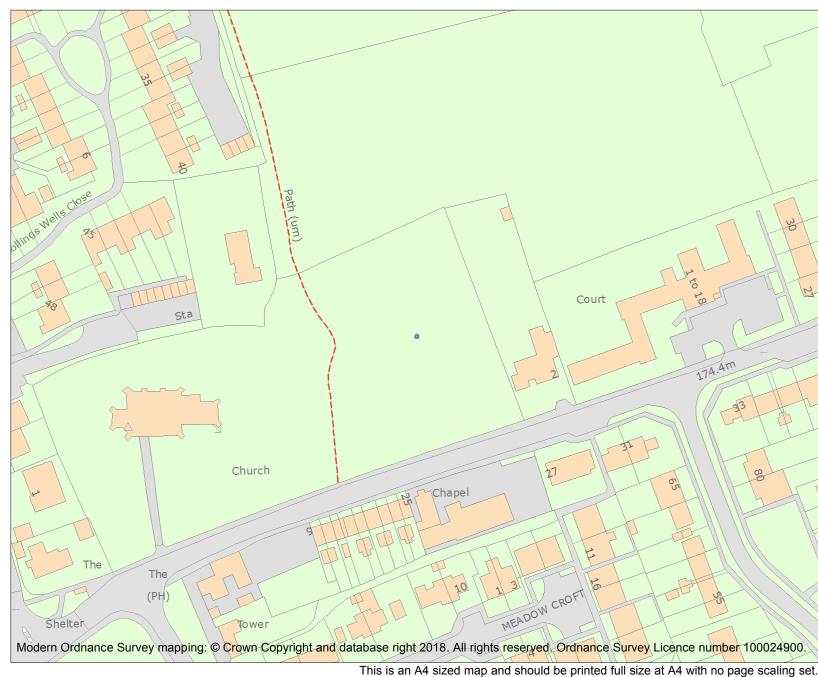

For all entries pre-dating 4 April 2011 maps and national grid references do not form part of the official record of a listed building. In such cases the map here and the national grid reference are generated from the list entry in the official record and added later to aid identification of the principal listed building or buildings.

For all list entries made on or after 4 April 2011 the map here and the national grid reference do form part of the official record. In such cases the map and the national grid reference are to aid identification of the principal listed building or buildings only and must be read in conjunction with other information in the record.

This map was delivered electronically and when printed may not be to scale and may be subject to distortions.

| List Entry NGR: | TL0648019874 |
|-----------------|--------------|
| Map Scale:      | 1:1250       |
| Print Date:     | 21 May 2024  |