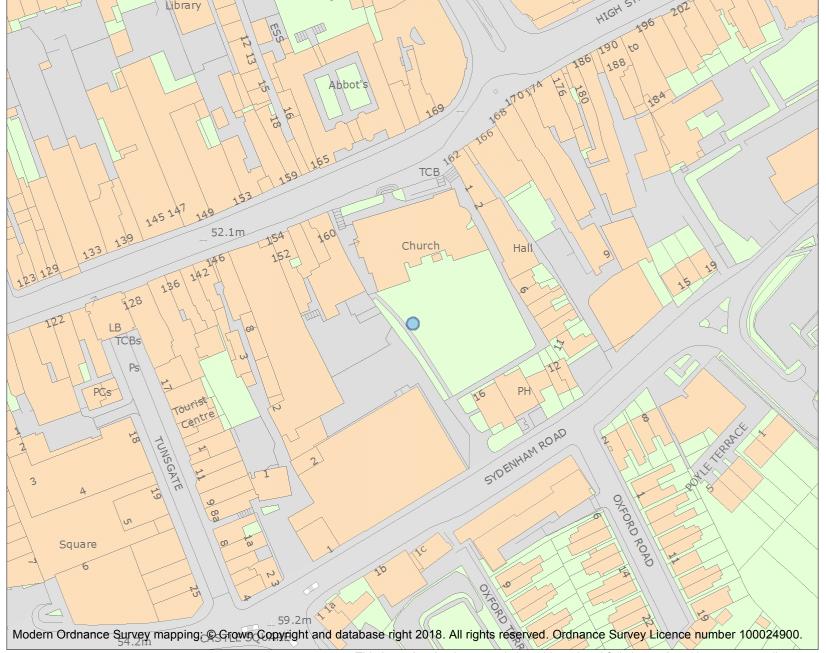

This is an A4 sized map and should be printed full size at A4 with no page scaling set.

Name: Memorial to Major Geoffrey Brooke Parnell, Holy Trinity Church, High Street, Guildford.

Heritage Category:

Listing

1438717

List Entry No :

Grade:

County: Surrey

District: Guildford

Parish: Non Civil Parish

For all entries pre-dating 4 April 2011 maps and national grid references do not form part of the official record of a listed building. In such cases the map here and the national grid reference are generated from the list entry in the official record and added later to aid identification of the principal listed building or buildings.

For all list entries made on or after 4 April 2011 the map here and the national grid reference do form part of the official record. In such cases the map and the national grid reference are to aid identification of the principal listed building or buildings only and must be read in conjunction with other information in the record.

This map was delivered electronically and when printed may not be to scale and may be subject to distortions.

List Entry NGR: SU9988049468

**Map Scale:** 1:1250

Print Date: 29 April 2024

HistoricEngland.org.uk